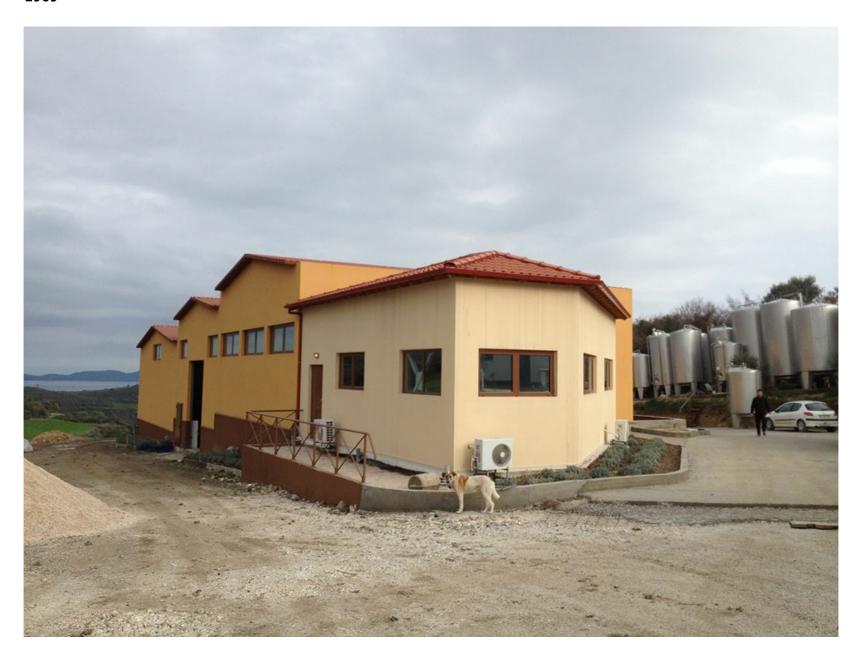

## WINERY OF KMPM ARGOVISION Ltd.

Industrial building with underground spaces with a total surface area of 800sq.m. in Ierissos Chalkidiki.

The project involved the construction of a winery consisting of four storage areas, three of which have a double hipped roof connected to each other to create a single space, while the fourth has a flat roof on which a wooden roof is mounted.

Ceramic tile panels were used for roof coverage, while polyurethane panels were used for exterior side panelling, with a section partly covered with a thermal facade.

**CLIENT** KMPM ARGOVISION Ltd.

**LOCATION** Chalkidiki