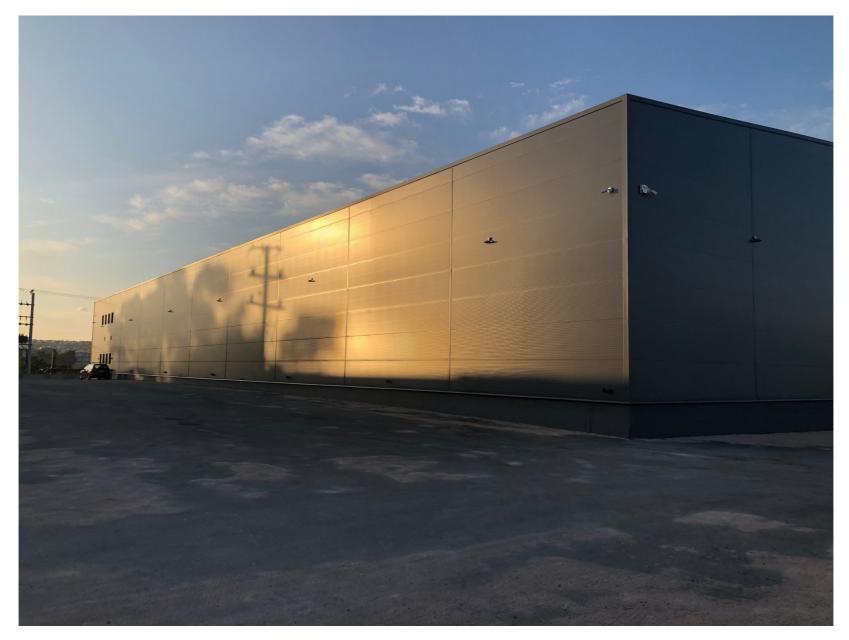

## WAREHOUSES LOGISTICS FOR DIPANCO SA

New ground floor warehouse with a total area of 2140sq.m. in Acharnes, Attica. The warehouse constitu of storage and distribution center for lifting systems-storage systems and repair workshop for heavy vehicles with offices. The project includes the design, construction and erection of a steel building with pitched roof including the cladding, siding and interior partitions. Inside the building there is a steel loft of 180sq.m. where the office space is located.