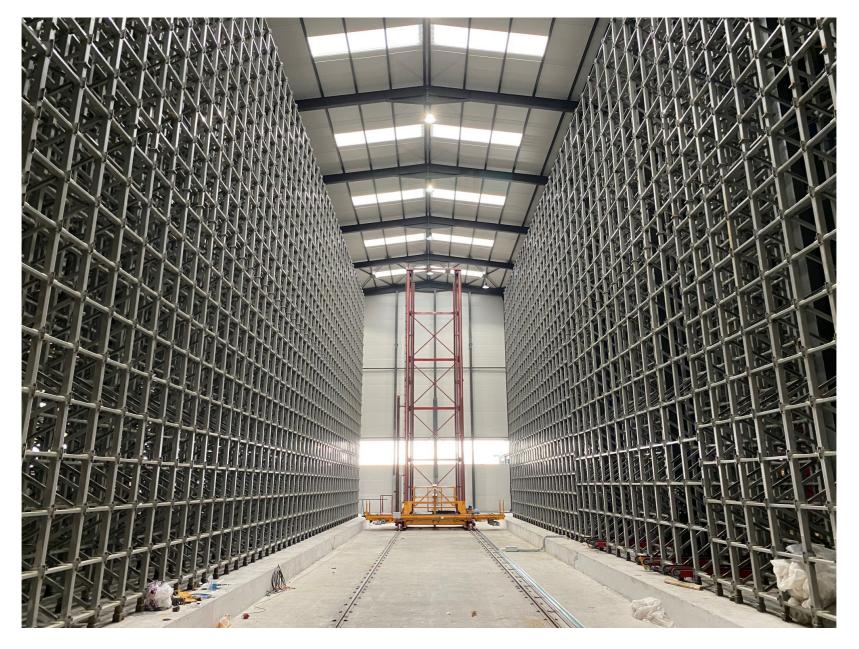

## INDUSTRIAL METALWORK PROJECTS - R3

Project's main objective is the construction and assembling of a warehouse with a total surface area of 3000m<sup>2</sup>. The project concerns the enlargement of an existing building- measuring 22,50 by 42,00 meter- at height. New height of metal props will be 15,00m.

| CLIENT               | ALUMINCO AE      |
|----------------------|------------------|
| LOCATION             | INOFYTA, BOEOTIA |
| YEAR OF CONSTRACTION | 2019             |
| WEIGHT               | 250 TN           |