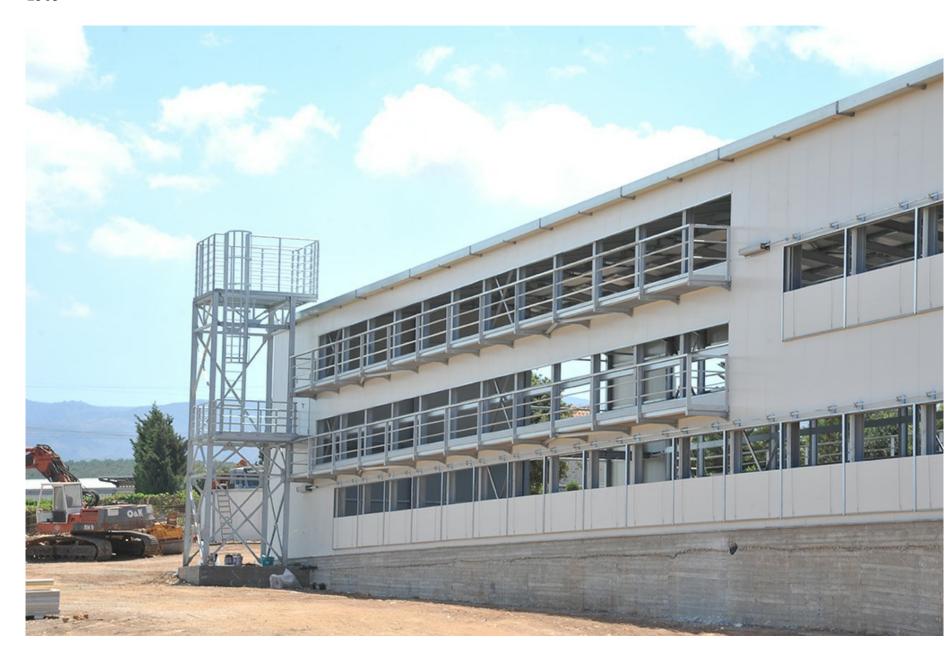

## TWO STOREY POULTRY FARM OF A. LADAKIS SA

Poultry egg production facility with a total surface of 1.100sq.m in Rethymnon, Crete.

The project involved the planning, supply and installation of a metal building, including the roof overlay and side panelling.

The building was fitted with an air duct and specially designed windows on the roof and both sides.

CLIENT A. LADAKIS SA

**LOCATION** RETHYMNO CRETE

YEAR OF CONSTRUCTION 2018-2019

WEIGHT 250 TN

Ntampasi Str., St.Thomas Place, 32011