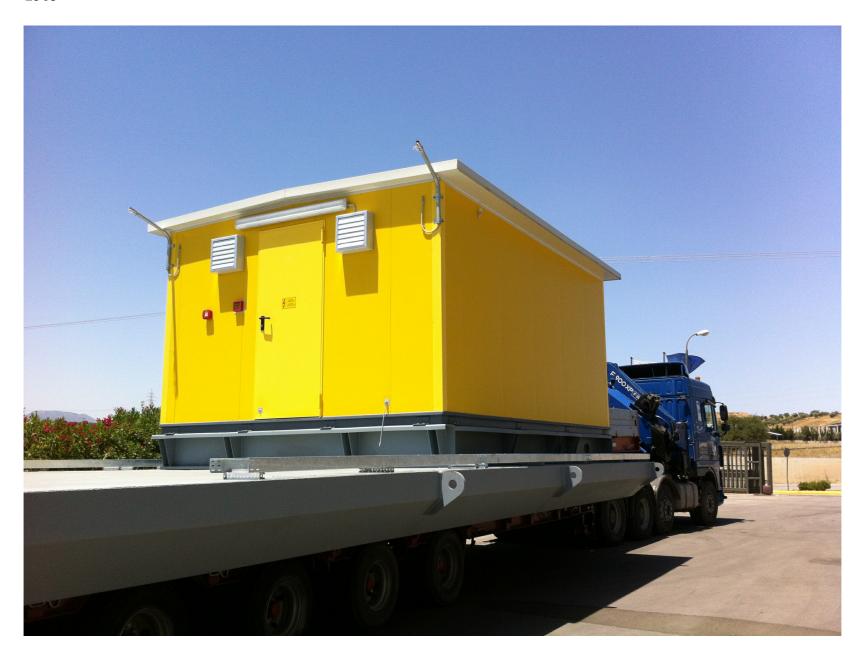

## TWO 20/6 kV SUBSTATIONS ON SLED-ANDRIOPOULOS BROS SA

20/6 kV SUBSTATIONS ON SLED - Lignite Center of Megalopolis (PPC):

This is the construction of two sleds 5000X11000X500mm (height) on which will be placed a metal hut with a total equipment load of 4300kg and transformer weighing 16500kg. The bearing body of each sleigh is made of European standards Fe360 according to our partner Civil Engineer and will be submitted for approval to PPC.

**CLIENT** ANDRIOPOULOI BROS SA

**LOCATION** MEGALOUPOLIS, ARKADIA

YEAR OF CONSTRUCTION 2014

**QUANTITY** 2 PCS

Ntampasi Str., St.Thomas Place, 32011

Inofita Boeotia

HELLENIC BUS. REGISTRY No: 13674517000