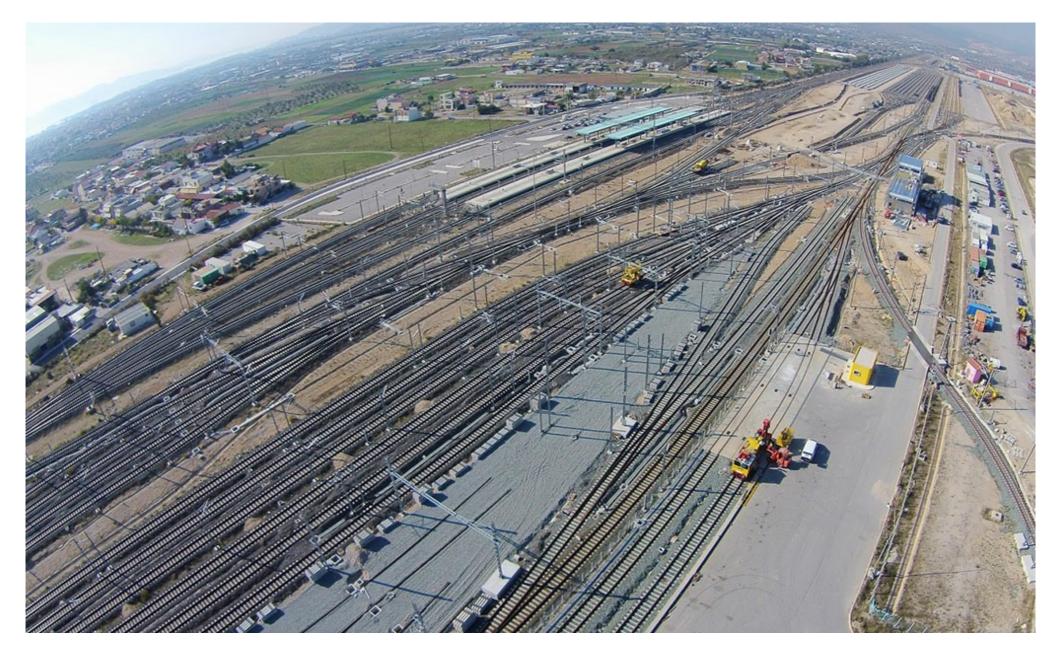

## RAILWAY PROJECTS THRIASSIO PEDIO - ALSTOM TRANSPORT S.A.

Masts for the construction of the 2nd Operational Phase of the Thriassio complex and the Zefyri Railway Station

The project involved the design, industrial processing, hot-dip galvanizing and delivery of 1,096 metallic masts to be installed.

CLIENT

ALSTOM TRANSPORT S.A.

LOCATION

THRIASSIO ASPROPYRGOS

| YEAR OF CONSTRUCTION |
|----------------------|
|----------------------|

2013-2014

WEIGHT

700 TN