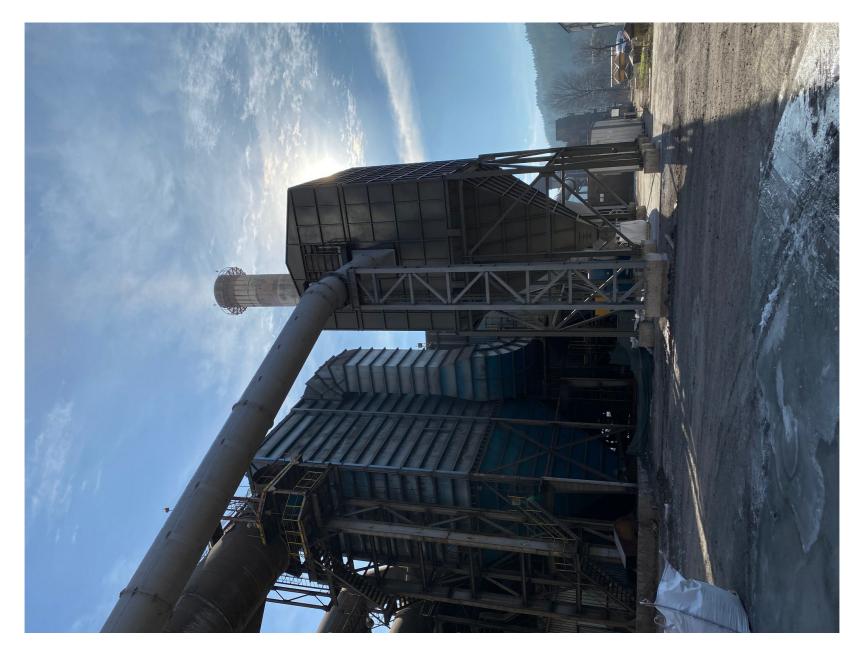

## THREE FILTERING PLANTS OF 90.000 m<sup>3</sup>/h - STOMANA ENGINEERING S.A.

Three dust removal (filtering) plants with a capacity of 90.000  $m^3/h$ .

The project involved the design, supply and delivery of the metal frame of three 7,50m x 7,50m filters with a height of 12m.

The goal is to conform with its client's goals and environmental requirements, in order to achieve the lowest possible

emissions in the most fiscally efficient way and to minimize the plant's maintenance needs.

| CLIENT               | STOMANA ENGINEERING S.A. |
|----------------------|--------------------------|
| LOCATION             | SINDOS, THESSALONIKI     |
| YEAR OF CONSTRUCTION | 2019                     |
| WEIGHT               | 3 x 100 tn               |