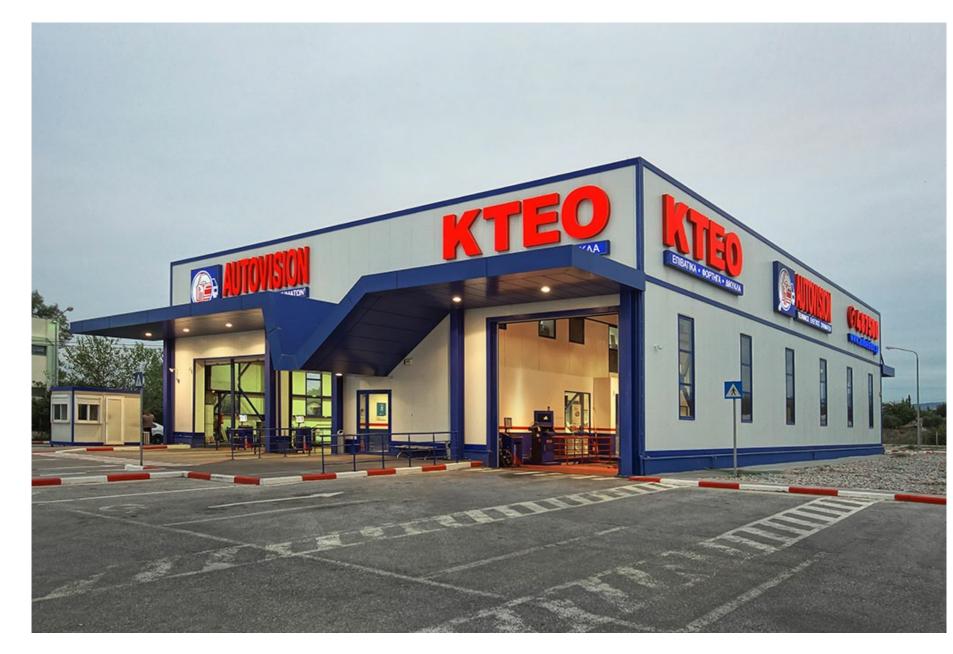

## THERMI PRIVATE KTEO FACILITY

Private KTEO with a total surface area of 1.200 sq.m in Thermi Thessaloniki.

The project involved the planning, construction and installation of a metal building with a double hipped enclosed roof consisting of a 1,200m2 ground floor vehicle testing area and 150m2 of canopies, as well as a 300sq.m two-storey office building.

A special feature of the building is a V-shaped canopy at its entrance, which has been externally panelled with allucobond cartridges.

**CLIENT** AUTOVISION SAKAR A.E

**LOCATION** THERMAL, THESSALONIKI

YEAR OF CONSTRUCTION 2012-2013