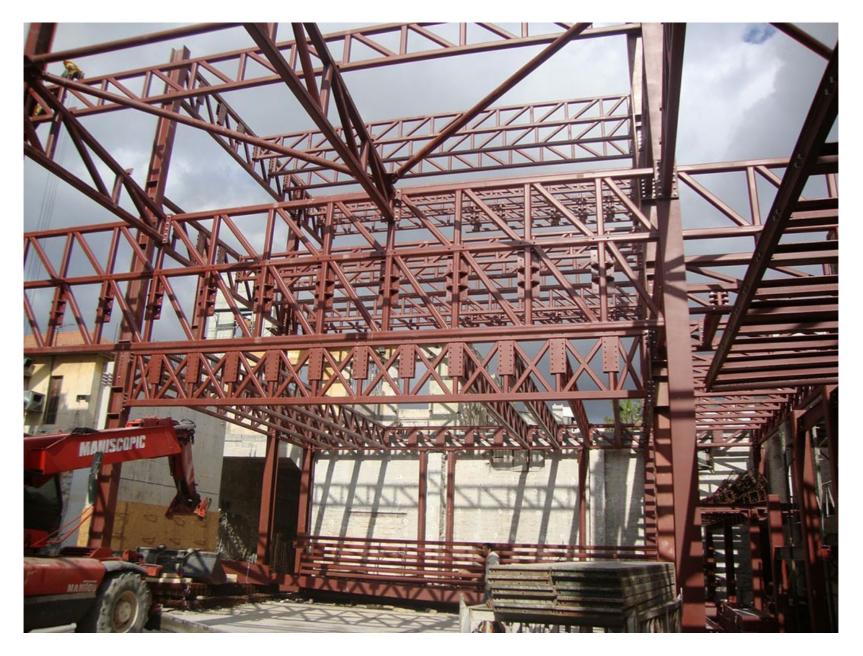

## TASSOS PAPADOPOULOS TECHNOLOGICAL UNIVERSITY OF CYPRUS

Three-storey building with a total surface area of 3.500 sq.m. in Limassol, at the Cyprus University of Technology.

This project involved the supply, industrial processing and painting of the metal frame of a three-storey building. The main feature of this project is the large number of mesh beams in both directions.

**CLIENT** VERT & BLANC ENTERPRISES L.T.D.

**LOCATION** LIMASSOL, CYPRUS

YEAR OF CONSTRUCTION 2012-2013

WEIGHT 300 TN

Ntampasi Str., St.Thomas Place, 32011

Inofita Boeotia

HELLENIC BUS. REGISTRY No: 13674517000