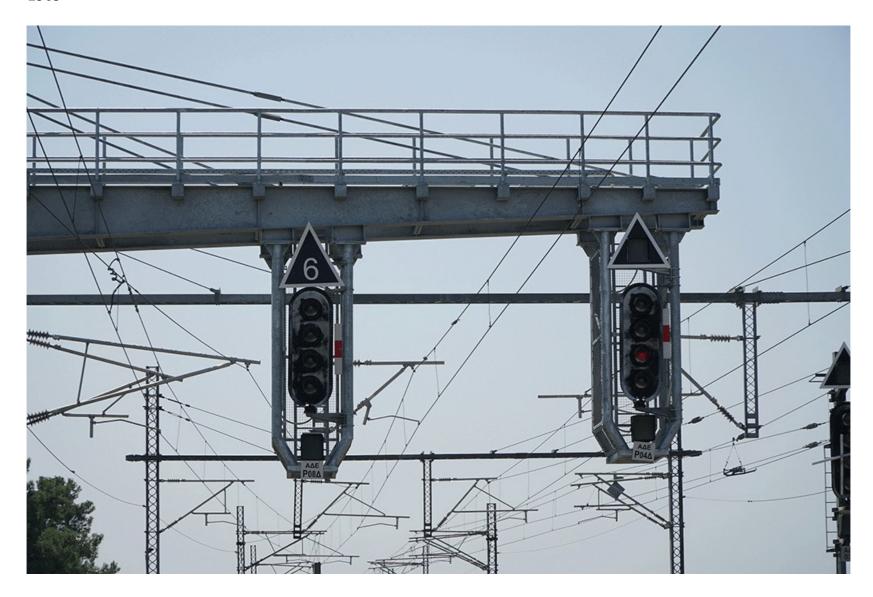

## INFRASTRUCTURE CONSTRUCTION PROJECTS SPECIALIZED 'GAMMA' TYPE FRAME LAYOUT - ALSTOM TRANSPORT S.A.

Metal 'Gamma' type Frame for mounting 2 light notification cages. This project involves the construction of a lattice column made of standard metal cross sections, one mounted with platform tensioners consisting of variable cross section beams from gussets. Metal cages were also manufactured for mounting the light fixtures and protective railing. The delivery of the entire structure includes hot-dip galvanizing.

## LOCATION

LIANOKLADI FTHIOTIDA

## YEAR OF CONSTRUCTION 2019

WEIGHT 30 TN