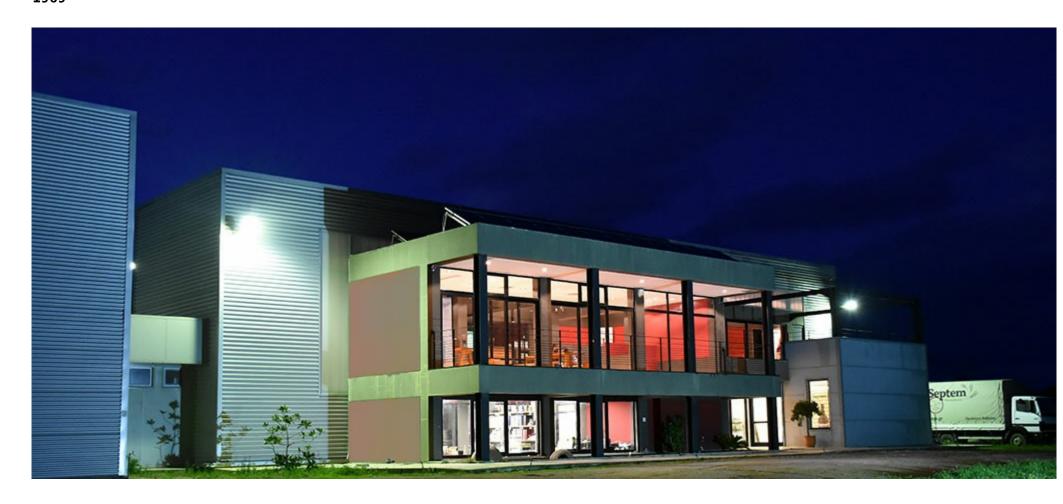

## SEPTEM MICROBREWERY

Addition of two new production and storage buildings with a total area of 500 sq.m in Kymi, Evia. It included the configuration of an internal area in the storage building with floor plan dimensions measuring 4,23m x 11,85m. and a net height of 6.14m, as well as the addition of a suspended ceiling in two rooms in the old building.

CLIENT PANAYIOTOU BROS OE

**LOCATION** KOTRONI, KYMI MUNICIPALITY

YEAR OF CONSTRUCTION 2014

WEIGHT 45 TN

Ntampasi Str., St.Thomas Place, 32011

Inofita Boeotia

HELLENIC BUS. REGISTRY No: 13674517000