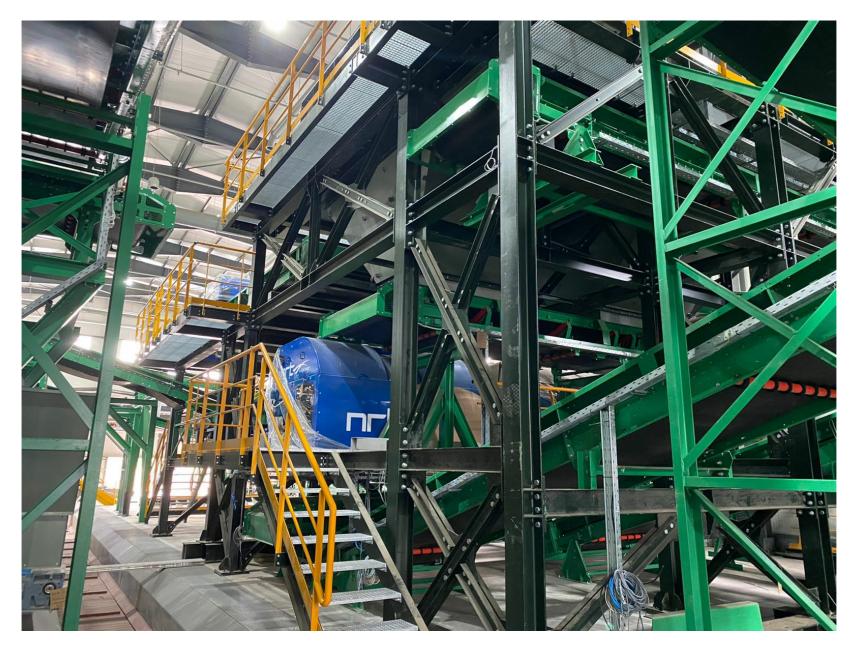

## SCAFFOLDING BALLISTIC & OPTICAL SEPARATORS - MESTROLIO B.D.I AE

Metal platform for supporting ballistic and optical separators diam.12.00X25.00m within an existing building in Thebes. The project includes the study, design, manufacture and erection of all the steel elements of the 6.00m high platform including stairs, railings and gratings.

| CLIENT              | MESTROLIO B.D.I AE                             |
|---------------------|------------------------------------------------|
| LOCATION            | LANDFILLS - SANITARY WASTE LANDFILLS OF THEBAS |
| YEAR OF CONSTRUTION | 2020                                           |
| WEIGHT              | 80 TN                                          |