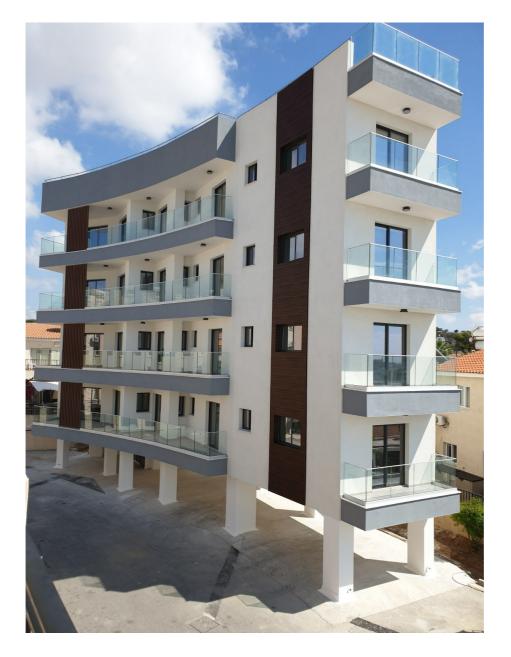

## RESIDENTIAL COMPLEXES

Apartment building with a total surface area of 900sq.m. in Paphos.

This project involves the design, industrial processing, painting and installation of the metal bearing structure of a fivestorey apartment building, as well as the supply and installation of shear nails and the permanent metal formwork of the composite slabs of each floor.

CLIENT

HADJIVASILI BROS CO L.T.D.

| LO | <b>ICAT</b> | <b>ON</b> |
|----|-------------|-----------|
|    |             |           |

KATO PAPHOS CYPRUS

## YEAR OF CONSTRUCTION 2019

WEIGHT 130 TN

Ntampasi Str., St.Thomas Place, 32011

Inofita Boeotia

HELLENIC BUS. REGISTRY No: 13674517000