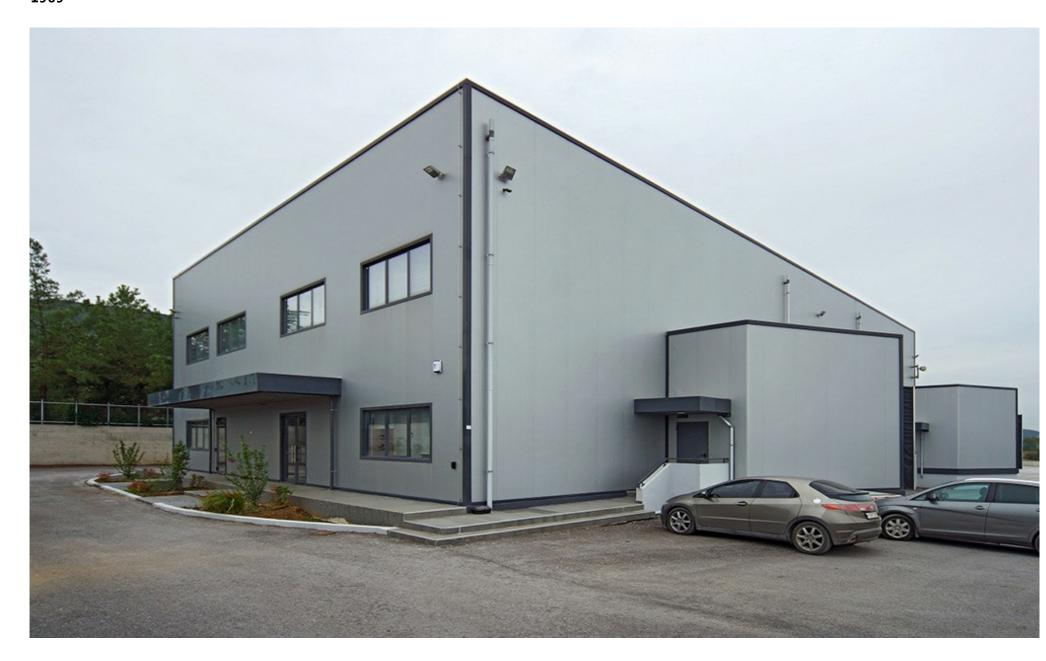

## PRODUCTION FACILITIES - CHRISTOS VEKRAKOS AND ASSC. E.E.

Light industrial coffee processing facility with a total surface area of 1000 sq.m. in Kavallari, Thessaloniki. The project included the planning, supply and installation of a metal building with two loading and unloading areas. The building contains ground floor storage areas with a surface area of 500, a 600 sq.m. production area and 250 sq.m. of office space which extends to the first floor. The project also included the roof overlay, exterior side panelling, internal lining as well as the necessary internal configuration of the building for sanitation purposes.

**CLIENT** CHRISTOS VEKRAKOS AND ASSC. E.E.

**LOCATION** THESSALONIKI

YEAR OF CONSTRUCTION 2013-2014

WEIGHT 120 TN

Ntampasi Str., St.Thomas Place, 32011

Inofita Boeotia

HELLENIC BUS. REGISTRY No: 13674517000