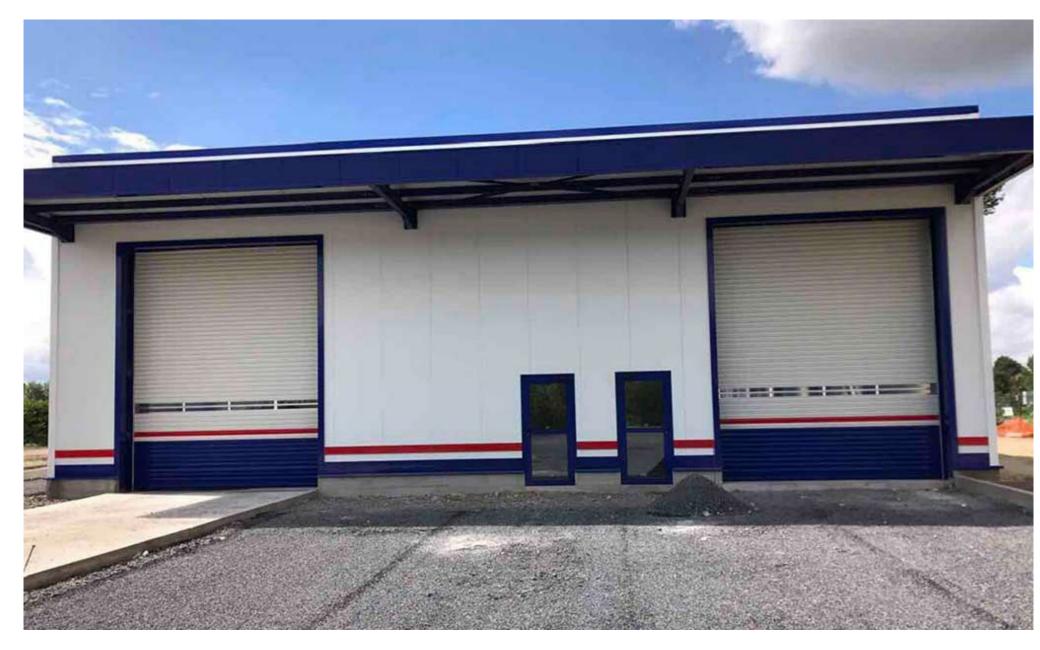

## INDUSTRIAL METALWORK PROJECTS PRIVATE KTEO FACILITY IN NOGENT SUR OISE, FRANCE

Private KTEO facility with a surface area of 900sq.m in Nogent Sur Oise, France.

The project involved the planning, construction and installation of a metal building with a double hipped enclosed roof. It consists of a 600sq.m ground floor vehicle testing area and a loft with 190sq.m of office space, as well as 110sq.m of canopies.

| CLIENT               | JANKAR SCI              |
|----------------------|-------------------------|
| LOCATION             | NOGENT SUR OISE, FRANCE |
| YEAR OF CONSTRUCTION | 2017                    |
| WEIGHT               | 55 TN                   |