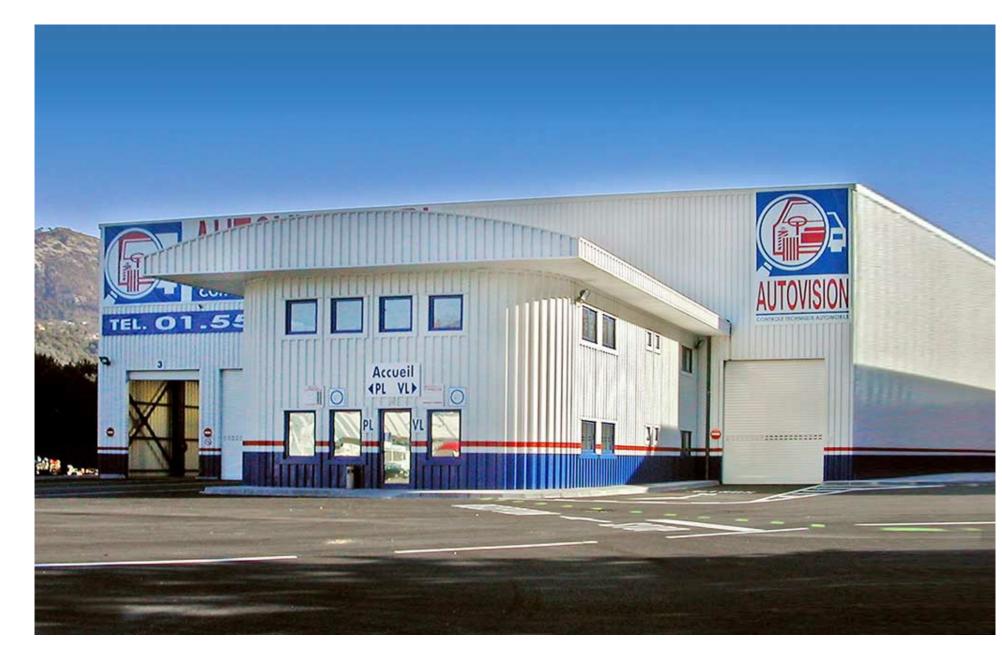

## PRIVATE KTEO FACILITY IN NICE, FRANCE

Private KTEO with total surface of 1.700sq.m in Nice, France.

The project involved the planning, construction and installation of a metal building with a double hipped roof consisting of a 1,700sq.m ground floor vehicle testing area and a two-storey office building with an arched roof.

**CLIENT** JANKAR SCI

**LOCATION** NICE, FRANCE

YEAR OF CONSTRUCTION 2006-2007

WEIGHT 180 TN

Ntampasi Str., St.Thomas Place, 32011

Inofita Boeotia

HELLENIC BUS. REGISTRY No: 13674517000