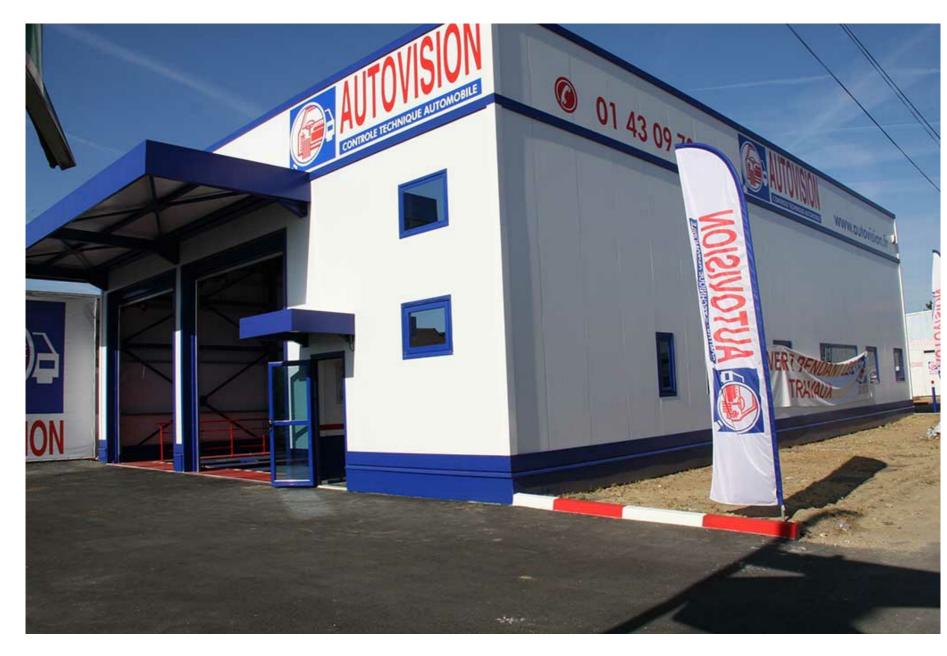

## PRIVATE KTEO FACILITY IN GAGNY, FRANCE

Private KTEO building with a surface area of 700sq.m. in Gagny, France. The project involved the planning, construction and installation of a metal building with a double hipped enclosed roof consisting of a 500sq.m ground floor vehicle testing area, a two storey 200sq.m office building and 40sq.m canopy. To provide natural lighting and ventilation for the building, illuminated panels and vaulted domes with automatic electric mechanisms were installed on the roof.

**CLIENT** JANKAR SCI

**LOCATION** GAGNY

YEAR OF CONSTRUCTION 2011

WEIGHT 25 TN

Ntampasi Str., St.Thomas Place, 32011

Inofita Boeotia

HELLENIC BUS. REGISTRY No: 13674517000