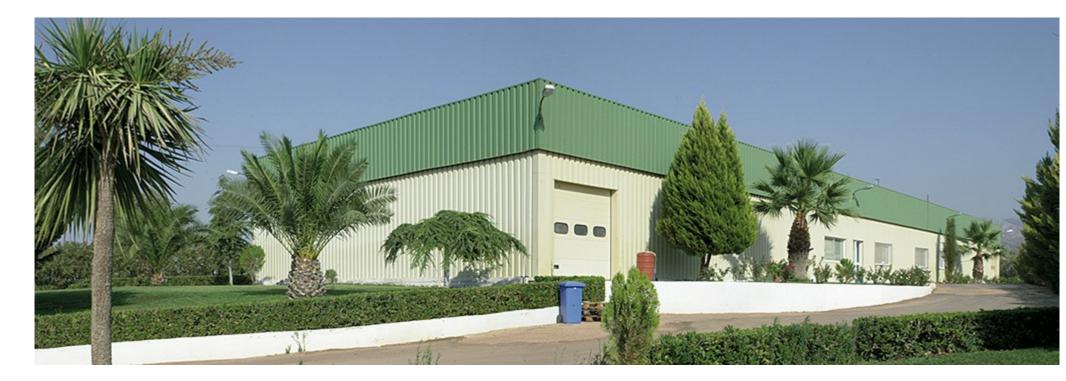

## POULTRY FARM OF ZOURAS FARM SA

Poultry egg production facility with a total surface area of 25.000sq.m in Alexandroupolis.

The project involved the planning, supply and installation of a large poultry farm consisting of aviaries, warehouses, refrigeration units, a manure dessication facility, an air-cooling building as well as an office building.

**CLIENT** ZOURAS FARM SA

**LOCATION** ALEXANDROUPOLI

YEAR OF CONSTRUCTION 2002-2003

WEIGHT 1200 TN

Ntampasi Str., St.Thomas Place, 32011

Inofita Boeotia

HELLENIC BUS. REGISTRY No: 13674517000