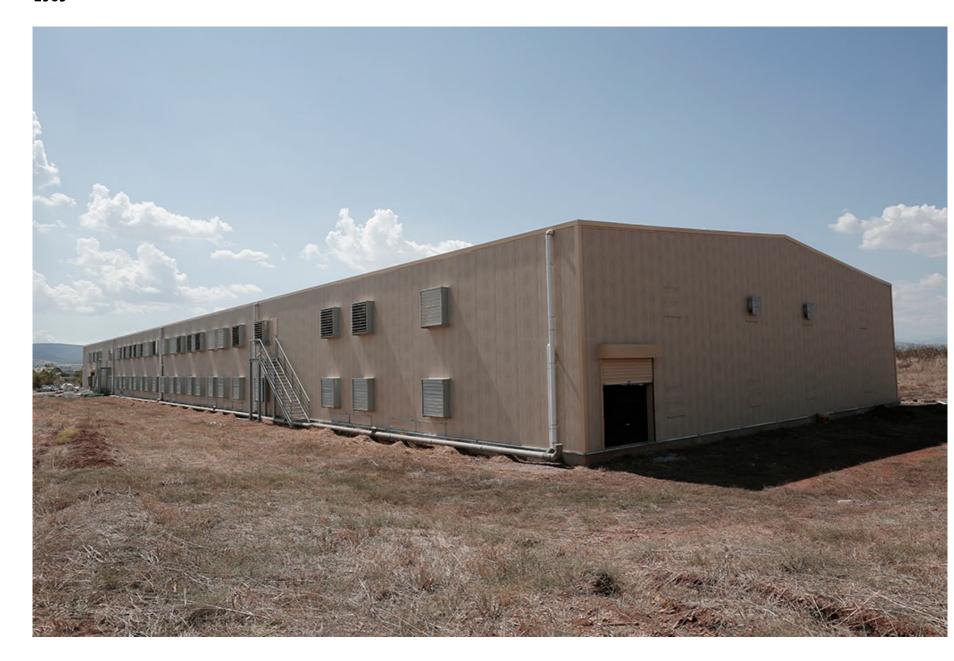

## POULTRY FARM OF VLACHAKIS SA

Two-storey poultry farm with a total surface area of 5.700sq.m in the Municipality of Thebes.

The project involved the construction of a two-storey metal building with a double hipped roof. It included the planning, supply and installation of a building including the roof overlay, side panelling and permanent metal form-work of both floors.

A special feature of the building is that the exterior side panels feature an imitation wood surface.

**CLIENT** VLACHAKIS SA

LOCATION "DOROVATA- HERSSA" LOCATIONS, YPATOS MUNICIPAL DISTRICT, MUNICIPALITY

OF THEBES

YEAR OF CONSTRUCTION 2013

WEIGHT 250 TN

Ntampasi Str., St.Thomas Place, 32011

Inofita Boeotia

HELLENIC BUS. REGISTRY No: 13674517000