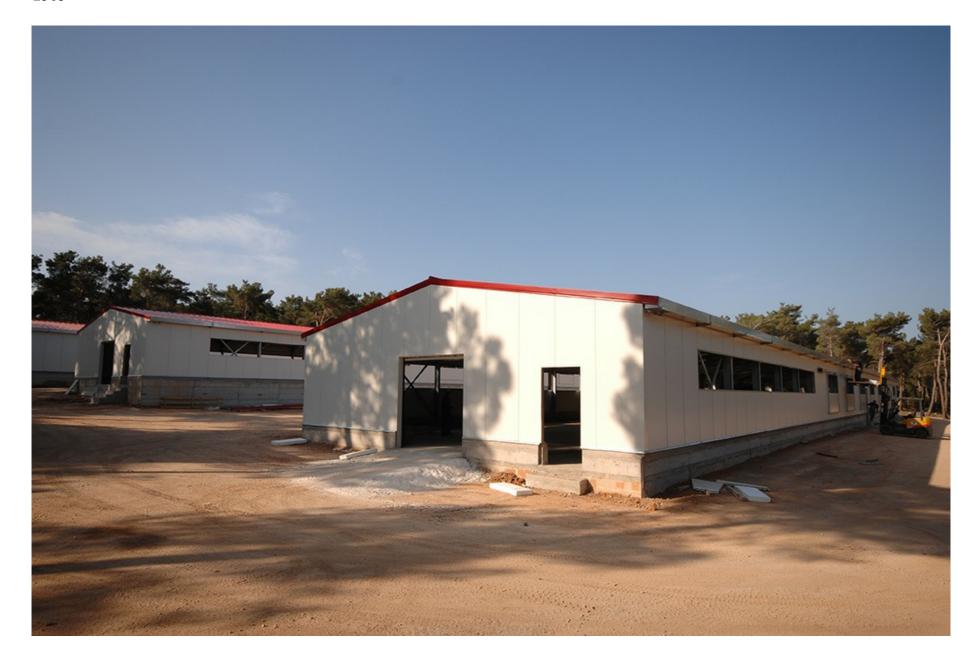

## POULTRY FARM OF HATZELIS MANOLIS SA

Poultry egg production facility with a total surface area of 2.800sq.m in Mytilene.

The project involved the planning, supply and installation of four metal buildings including the roof overlay and side panelling. The poultry farm consists of a 450sq.m packing building, two egg production buildings totalling 1,700sq.m. and a 650sq.m chick aviary.

The chick aviary and the egg production buildings feature an air duct and custom security windows on the roof and both sides.

**CLIENT** CHATZELIS MANOLIS SA

LOCATION MYTILENI

YEAR OF CONSTRUCTION 2007-2008c