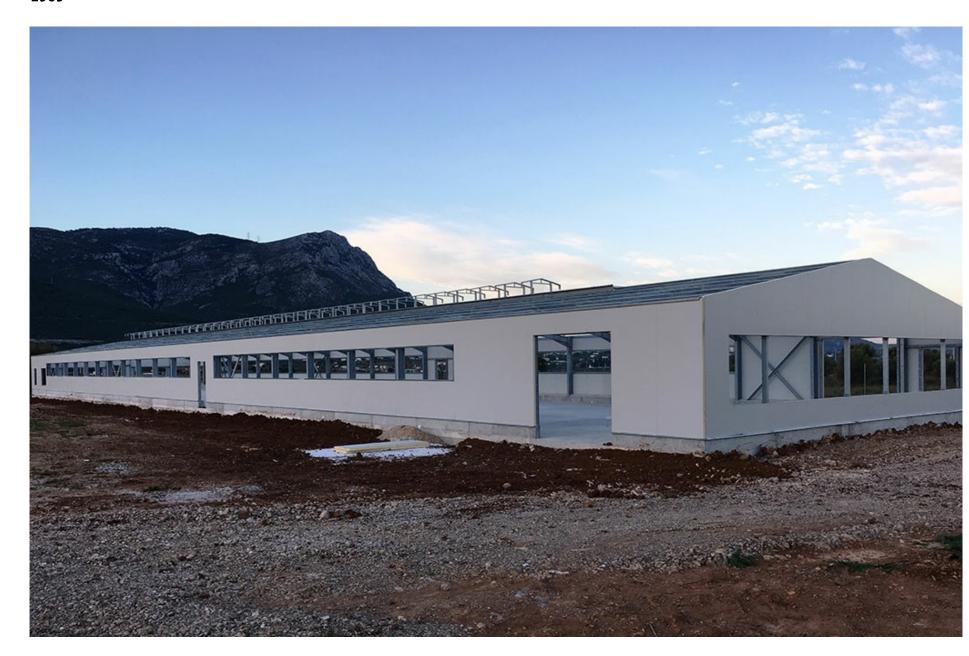

## POULTRY FARM IN AVLONA ATTICA

Poultry egg production facility with a total surface area of 950sq.m in Avlona Attica.

The project involved the planning, supply and installation of a metal building including the roof overlay and side panelling.

The building features an air duct and specially designed windows on the roof and both sides of the building.

**CLIENT** GEORGASOPOULOS KONSTANTINOS

LOCATION AVLONA ATTICA

YEAR OF CONSTRUCTION 2015

WEIGHT 50 TN