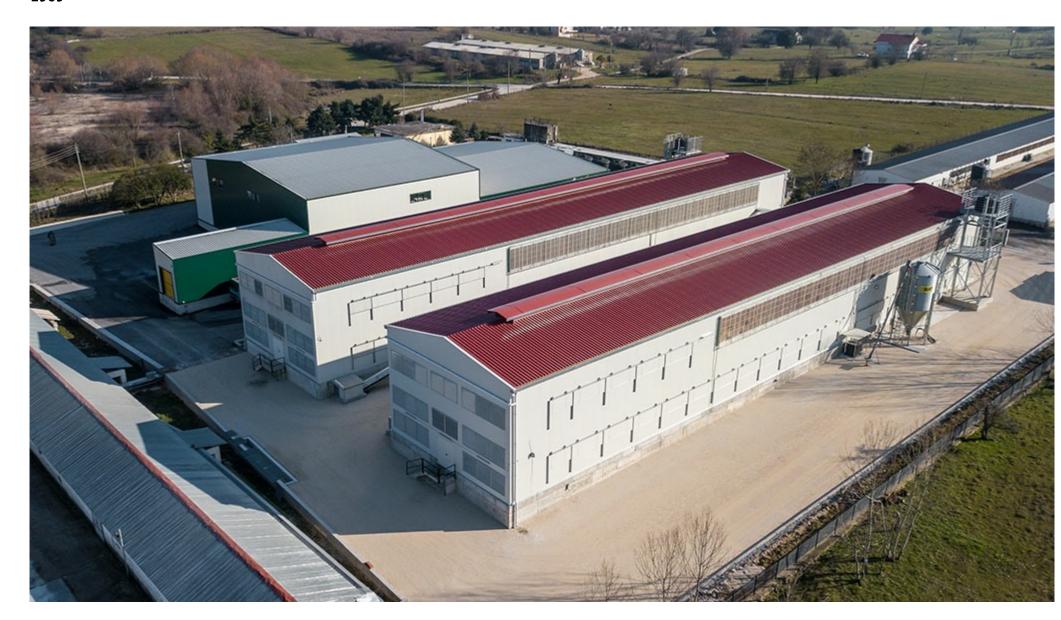

## POULTRY EGG PRODUCTION FACILITY - BUILDING B

Poultry egg production facility with total area of 900 sq.m in the Ioannina area. The project involved the planning, supply and erection of two metal buildings including the roof overlays and side panelling. The buildings feature air ducts and specially designed windows on the roof and both sides.

CLIENT PTINOTROFIKI IOANNINON SA

**LOCATION** KASIDIARIS IOANNINA

YEAR OF CONSTRUCTION 2015-2016

WEIGHT 100 TN

Ntampasi Str., St.Thomas Place, 32011

Inofita Boeotia

HELLENIC BUS. REGISTRY No: 13674517000