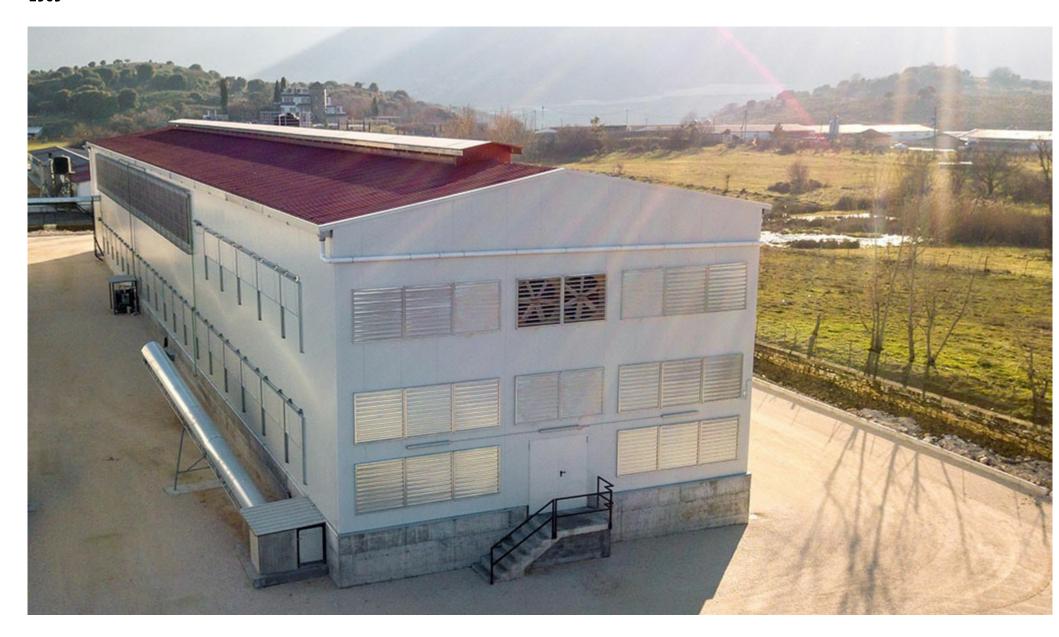

## POULTRY EGG PRODUCTION FACILITY - BUILDING A

Poultry egg production facility with a total surface of 1.600sq.m in the Ioannina area. The project involved the planning, supply and erection of two metal buildings including the roof overlays and side panelling. The buildings feature air ducts and specially designed windows on the roof and both sides.

**CLIENT** PTINOTROFIKI IOANNINON SA

**LOCATION** KASIDIARIS IOANNINA

YEAR OF CONSTRUCTION 2016-2017

WEIGHT 150 TN

Ntampasi Str., St.Thomas Place, 32011

Inofita Boeotia

HELLENIC BUS. REGISTRY No: 13674517000