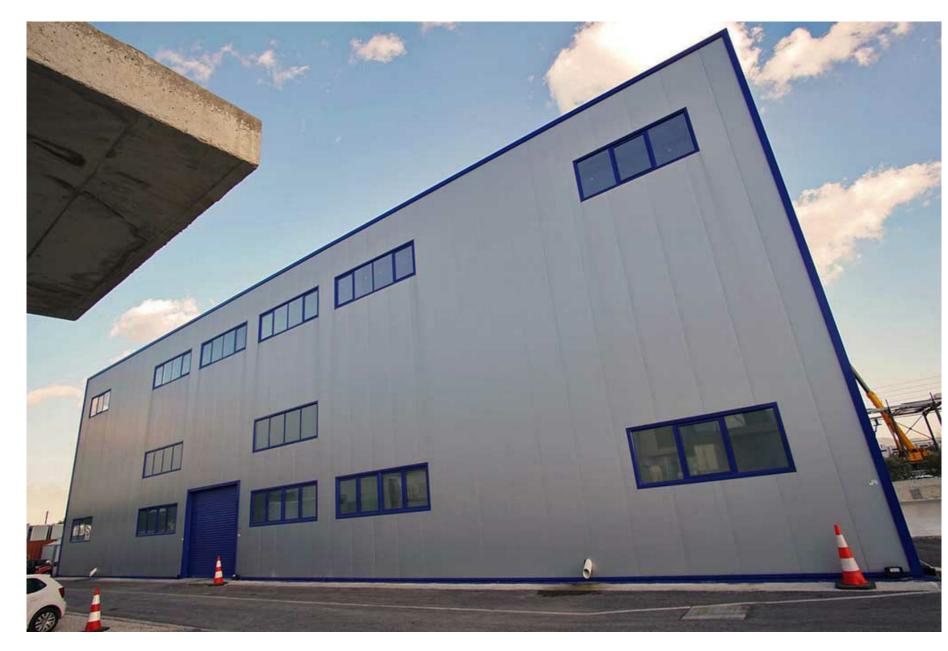

## INDUSTRIAL METALWORK PROJECTS PHARMACEUTICAL INDUSTRY – RAFARM SA

Industrial building with a 1600 sq.m. underground surface area in Peania, Attica.

The project involved the planning, construction and installation of a metal building with a two tier enclosed roof, include the roof overlay, side panelling and permanent metal floor form-work on the ground floor and first floor.

| CLIENT               | RAFARM SA                         |
|----------------------|-----------------------------------|
| LOCATION             | POUSI-CHATZI, PEANIA MUNICIPALITY |
| YEAR OF CONSTRUCTION | 2015                              |
| WEIGHT               | 170 TN                            |