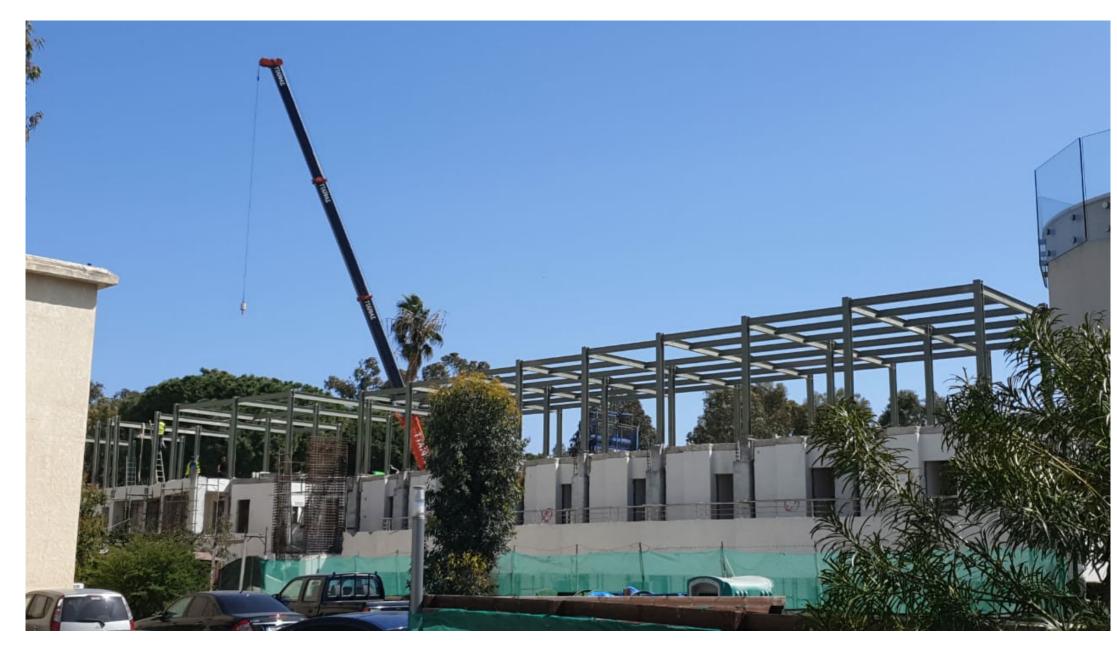

## PARK BEACH HOTEL

Ανακαίνιση και επέκταση υφιστάμενων ξενοδοχειακών μονάδων Park Beach στη Λεμεσό της Κύπρου.

Το έργο περιλαμβάνει τον σχεδιασμό, προμήθεια και εγκατάσταση του μεταλλικού σκελετού της προσθήκης καθ' ύψος του 2ου ορόφου σε υφιστάμενο ξενοδοχείο περιλαμβάνοντας τον μόνιμο μεταλλότυπο των νέων ορόφων.

| ΠΕΛΑΤΗΣ         | VERT & BLANC ENTERPRISES LTD |
|-----------------|------------------------------|
| ΤΟΠΟΘΕΣΙΑ       | ΛΕΜΕΣΟΣ ΚΥΠΡΟΣ               |
| ΕΤΟΣ ΚΑΤΑΣΚΕΥΗΣ | 2019                         |
| ΒΑΡΟΣ           | 80 TN                        |