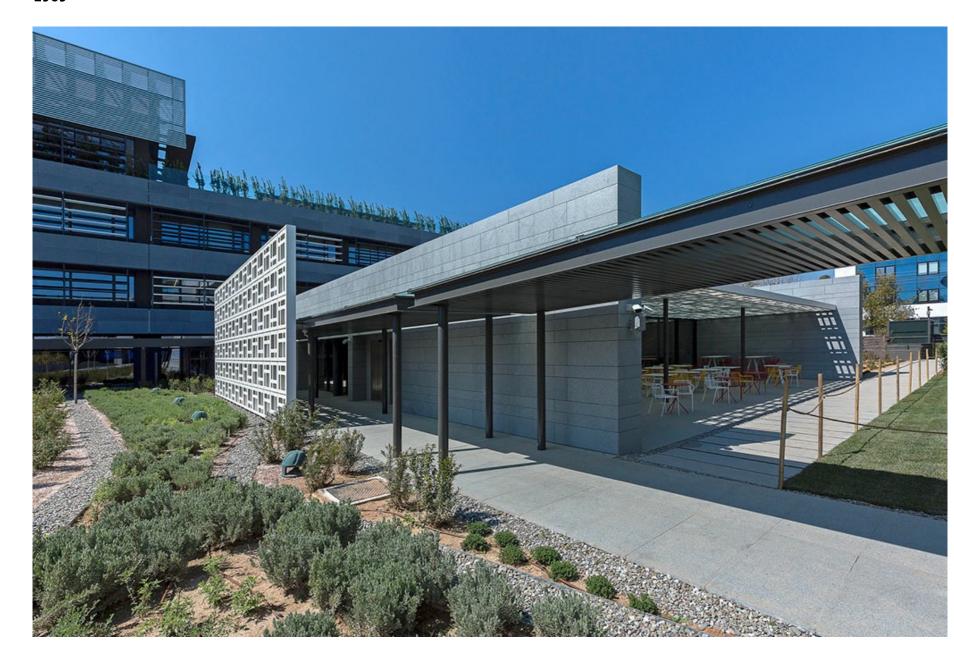

## OFFICE BUILDING METAL CANOPY - METKA S.A.

New metal structures for the new METKA S.A. office building in Marousi, Attica.

The project included the supply, industrial processing, painting and transport of materials, as well as the delivery of all metal components required for a fire protection staircase, an escape staircase, an entrance canopy, a restaurant entrance canopy and a guard room canopy in the new METKA SA office building.

**CLIENT** METKA SA

**LOCATION** MAROUSI, ATTICA

YEAR OF CONSTRUCTION 2018-2019

WEIGHT 45 TN

Ntampasi Str., St.Thomas Place, 32011

Inofita Boeotia

HELLENIC BUS. REGISTRY No: 13674517000