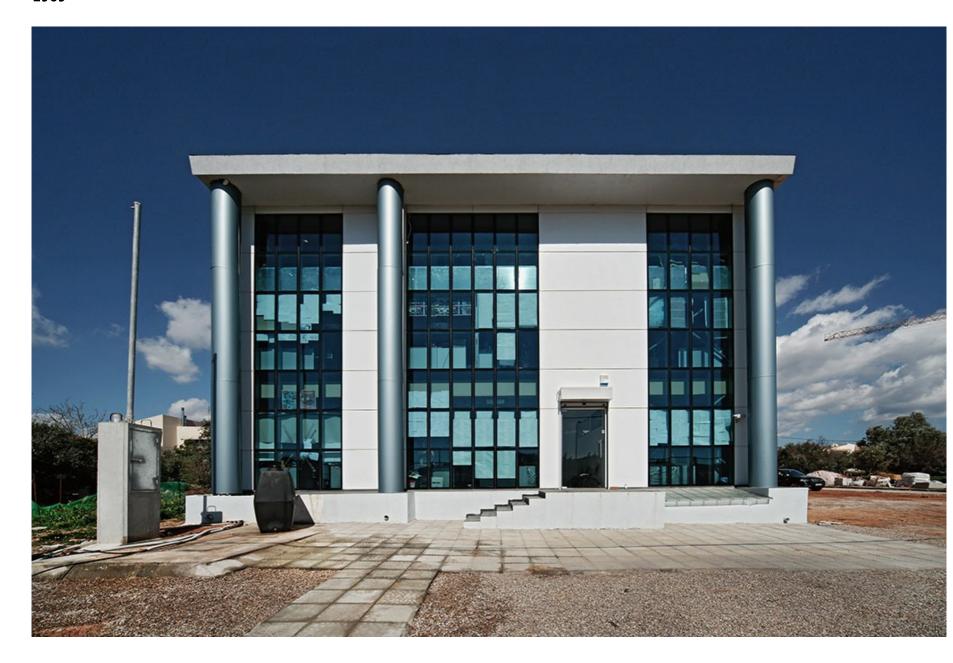

## OFFICE BUILDING IN CHALANDRI

Two storey building with basement and loft space totalling 600sq.m. at the Patima location of the Municipality of Halandri in Athens.

The project involved the planning, industrial processing, painting and construction of a metal frame for a two-storey building with a distinctive arched roof, as well as the supply and installation of the permanent metal formwork for each floor.

**CLIENT** PRIVATE

**LOCATION** PATIMA, HALANDRI MUNICIPALITY

YEAR OF CONSTRUCTION 2008

WEIGHT 100 TN

Ntampasi Str., St.Thomas Place, 32011

Inofita Boeotia

HELLENIC BUS. REGISTRY No: 13674517000