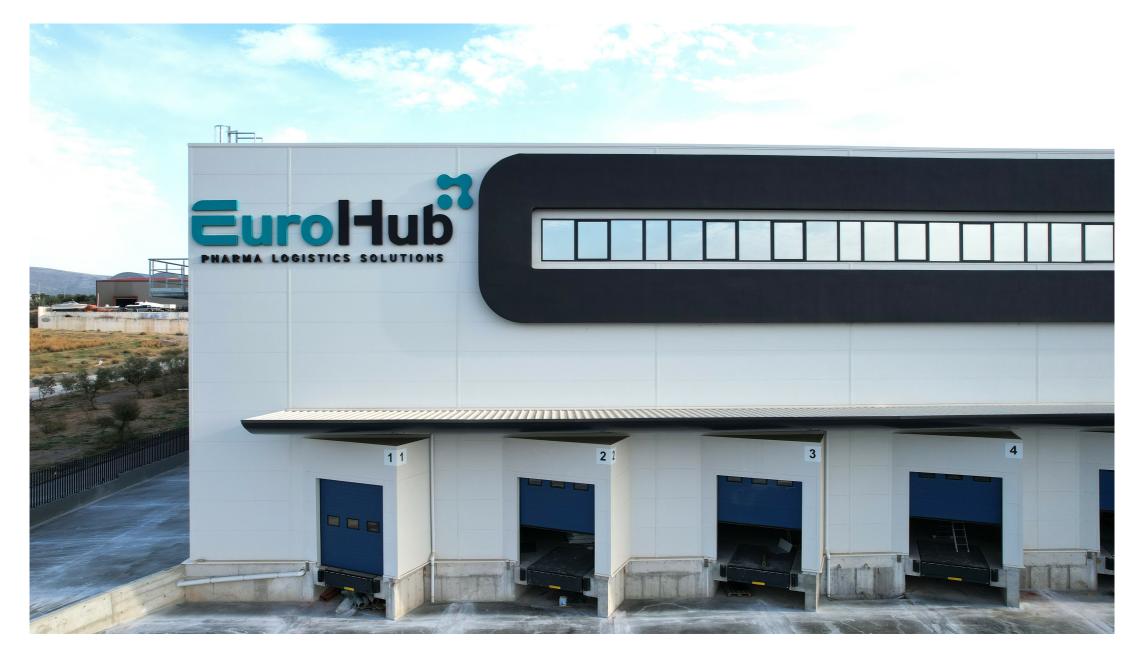

## NEW GROUND FLOOR LOGISTIC CENTER AND OFFICE BUILDING WITH SUPPORT ACTIVITIES

NEW GROUND FLOOR LOGISTIC CENTER AND OFFICE BUILDING WITH SUPPORT ACTIVITIES in the business park of Keratea with a total floor plan area of 10,800sq.m. The purpose of the project is the study, design, construction and erection of a new ground-floor building with gabled roofs as well as a three-story office building with composite slabs. In addition to the coverings of the buildings, the configuration of the architectural projections is also included, which ensure protection of the openings and an aesthetic effect in the office building.

**CLIENT** EUROHUB PHARMA LOGISTICS AE

LOCATION

YEAR OF CONSTRUCTION 2023

WEIGHT 1.200 sq.m.

Ntampasi Str., St.Thomas Place, 32011

Inofita Boeotia

HELLENIC BUS. REGISTRY No: 13674517000