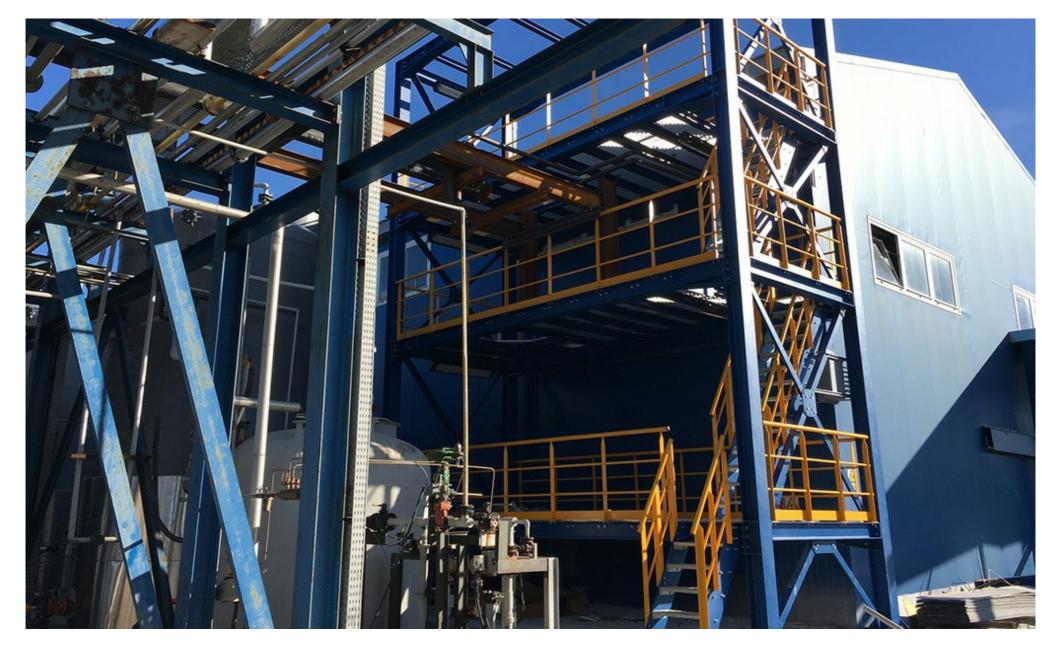

## SPECIALIZED STEEL STRUCTURES **METAL SCAFFOLDING - KAPACHIM S.A.**

Metal structure (skid) to provide support for equipment and piping.

The project involved the planning, construction, and installation of a metal frame of a vertical extension to an existing steel structure to provide tank support as well as a passageway to access existing tanks.

| CLIENT               | KAPACHIM S.A.   |
|----------------------|-----------------|
| LOCATION             | INOFITA, VIOTIA |
| YEAR OF CONSTRUCTION | 2017            |
| WEIGHT               | 25 TN           |