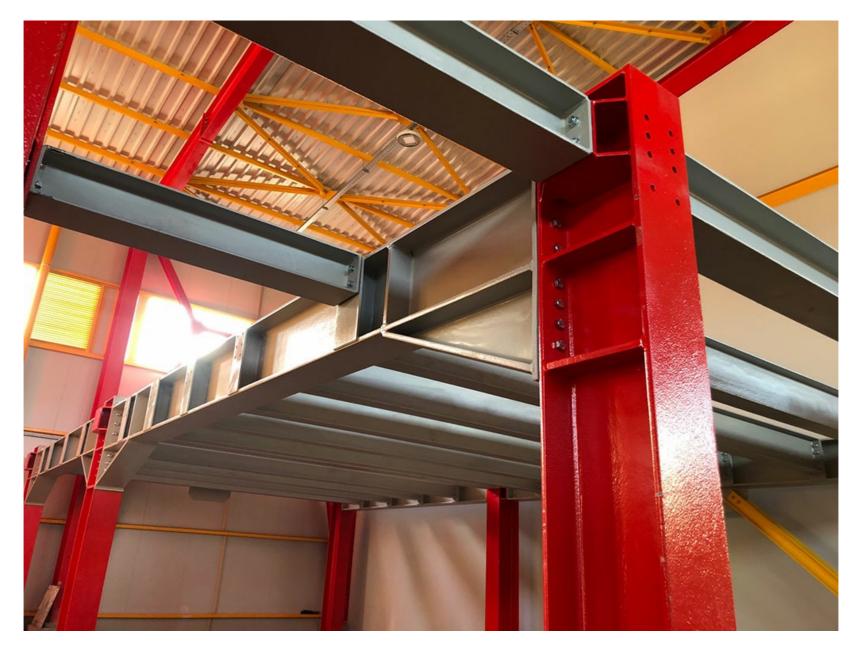

## METAL PLATFORMS - SCAFFOLDING

Addition of a 200sqm.metal loft inside an existing building in Kryoneri Attica. The project involved the design, industrial processing, application of fire resistant paint and installation of the metal frame of the loft, as well as the supply and installation of shear nails and permanent metal formwork of the loft's composite plate.

| CLIENT               | SIKA HELLAS SA  |
|----------------------|-----------------|
| LOCATION             | KRYONERI ATTICA |
| YEAR OF CONSTRUCTION | 2018            |
| WEIGHT               | 50 TN           |