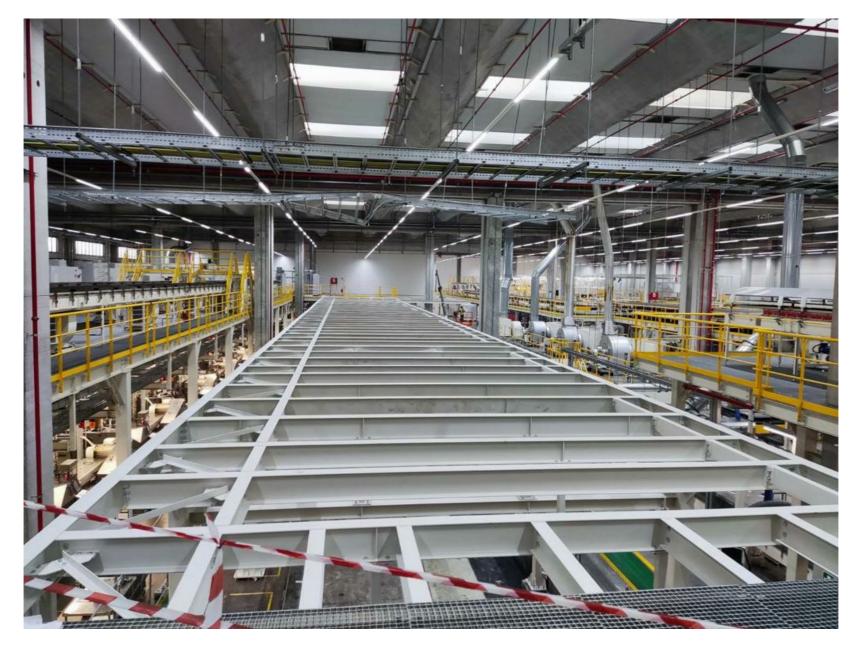

## METAL PLATFORMS - CROWN PACKING MANUFACTURING

Metal platforms for a new production line with a total surface area of 2,100sq.m. within the existing CROWN PACKING MANUFACTURING facilities in Parma, Italy.

The project involved the planning, manufacture and delivery of all metal components that comprise six metal platforms of the new production line, including their metal railings & external stairways.

**CLIENT** ELEMKA SA