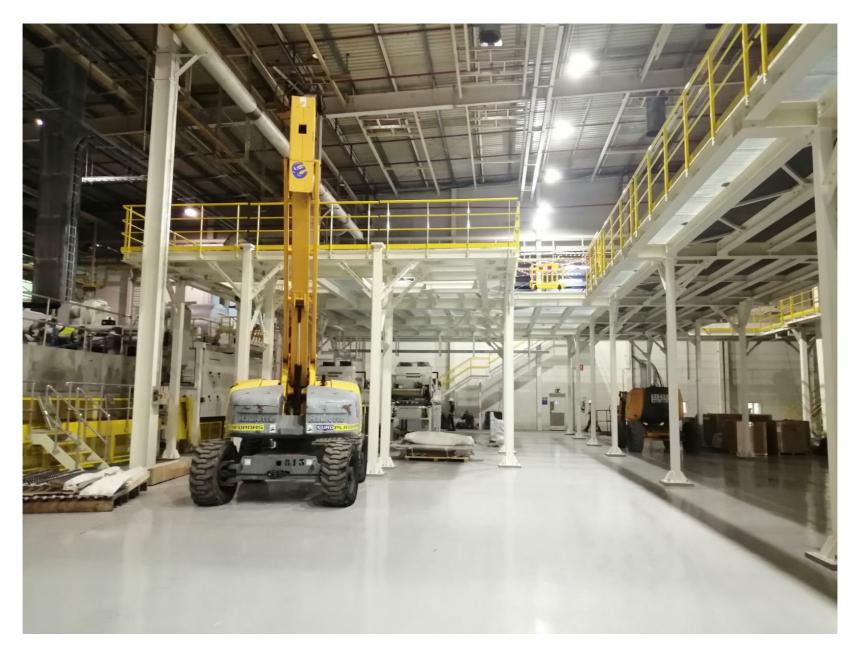

# METAL PLATFORMS - CROWN PACKING MANUFACTURING SPAIN S.L.U

Metal platforms for a new production line with a total surface area of 3,150sq.m. within the existing Crown Beverage Europe facilities in Sevilla, Spain.

The project involved the planning, manufacture and delivery of all metal components that comprise the three metal platforms of the new production line, including their metal railings.

CLIENT

CROWN PACKING MANUFACTURING SPAIN S.L.U