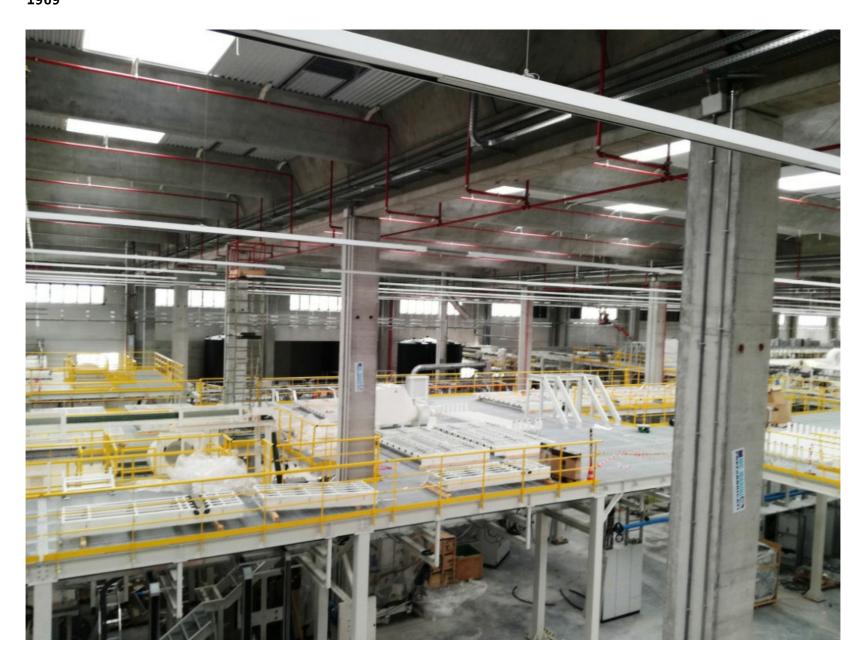

## METAL PLATFORMS - CROWN BEVERAGE EUROPE

Metal platforms for a new production line with a total surface area of 3,150sq.m. within the existing Crown Beverage Europe facilities in Parma, Italy.

The project involved the planning, manufacture and delivery of all metal components that comprise the three metal platforms of the new production line, including their metal railings.

CLIENT ELEMKA S.A.

LOCATION PARMA, ITALY

YEAR OF CONSTRUCTION 2018

WEIGHT 350 TN

Ntampasi Str., St.Thomas Place, 32011

Inofita Boeotia

HELLENIC BUS. REGISTRY No: 13674517000