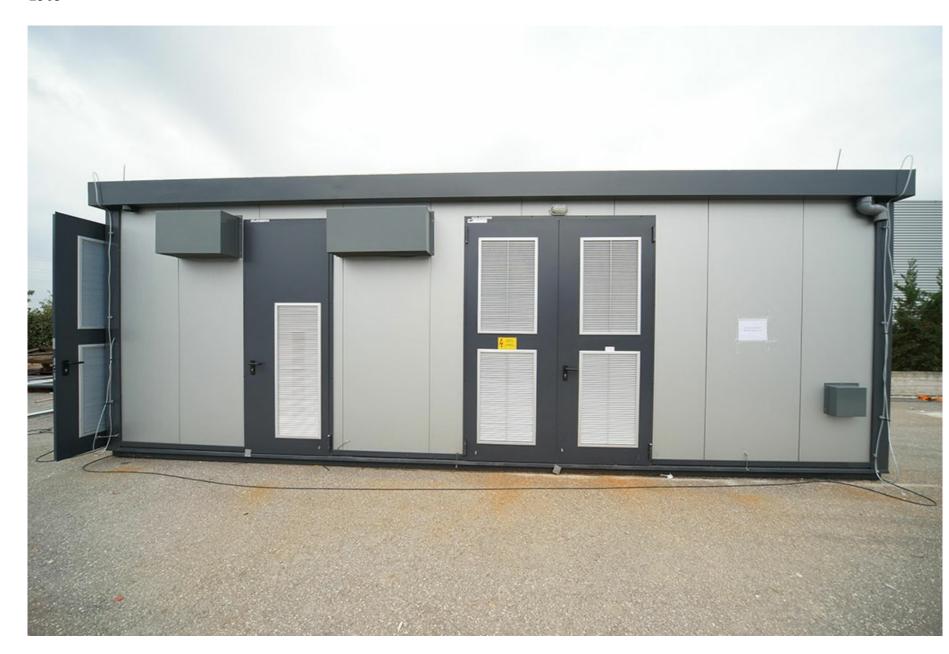

## METAL BOX HOUSING UNITS - ANDRIOPOULOS BROS SA

Metal box housing units (production and linkage substations) available in various dimensions. In response to photovoltaic system installations and market demand VOUTSADAKIS SA has devised an innovative solution with the creation of prefabricated metal houses specially designed for use as storage rooms in P/V parks or to fulfil requirements in other sectors, either as staff housing on construction sites or as shelters for electronic and electrical equipment.

These prefabricated metal box housing units are manufactured with polyurethane panelling or alternatively by flame retardant materials such as an exterior panelling system comprised of cement-bonded particleboard, insulation materials and fire-resistant gypsum board.

**CLIENT** ANDRIOPOULOI BROS SA

LOCATION ACHARNAI ATTICA

YEAR OF CONSTRUCTION 2011-2013

QUANTITY 800 PCS

Ntampasi Str., St.Thomas Place, 32011

Inofita Boeotia

HELLENIC BUS. REGISTRY No: 13674517000