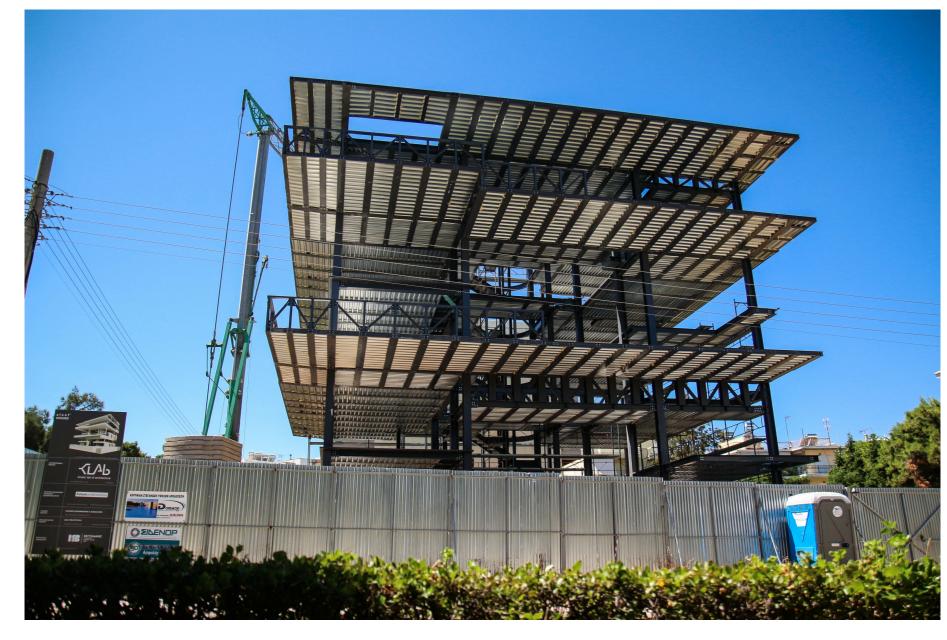

## LUXURY FIVE-STOREY APARTMENT BUILDING

Apartment building with a total area of 1300sq.m in Glyfada. The project includes the design, industrialization, coating and erection of the metal load-bearing structure of a five-storey house with two basements and three swimming pools, as well as the supply and installation of the permanent metal formwork of the composite floor slabs.

| CLIENT               | PRIVATE HOMEOWNER |
|----------------------|-------------------|
| LOCATION             | VOULA, ATTICA     |
| YEAR OF CONSTRUCTION | 2019              |
| WEIGHT               | 185 TN            |