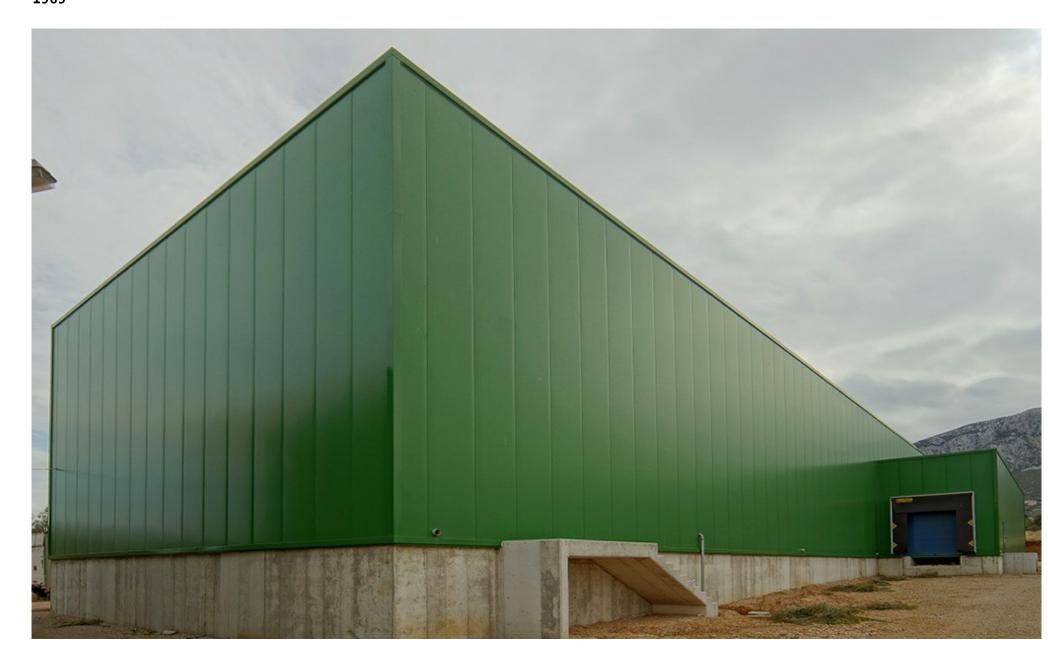

## LOGISTICS WAREHOUSE FOR UNIGREEN SOVOLOS SA

Metal building with a total surface area of 1.520 sq.m. in Avlona Attica. The project involved the planning, supply and installation of a metal building with a double hipped enclosed roof, with 1,420sq.m. of storage on the ground floor and a 100sq.m.. loft for office space.

**CLIENT** UNIGREEN SOVOLOS SA

**LOCATION** IMEROU PEFKOU, AVLONAS, ATTICA

YEAR OF CONSTRUCTION 2014

WEIGHT 160 TN

Ntampasi Str., St.Thomas Place, 32011

Inofita Boeotia

HELLENIC BUS. REGISTRY No: 13674517000