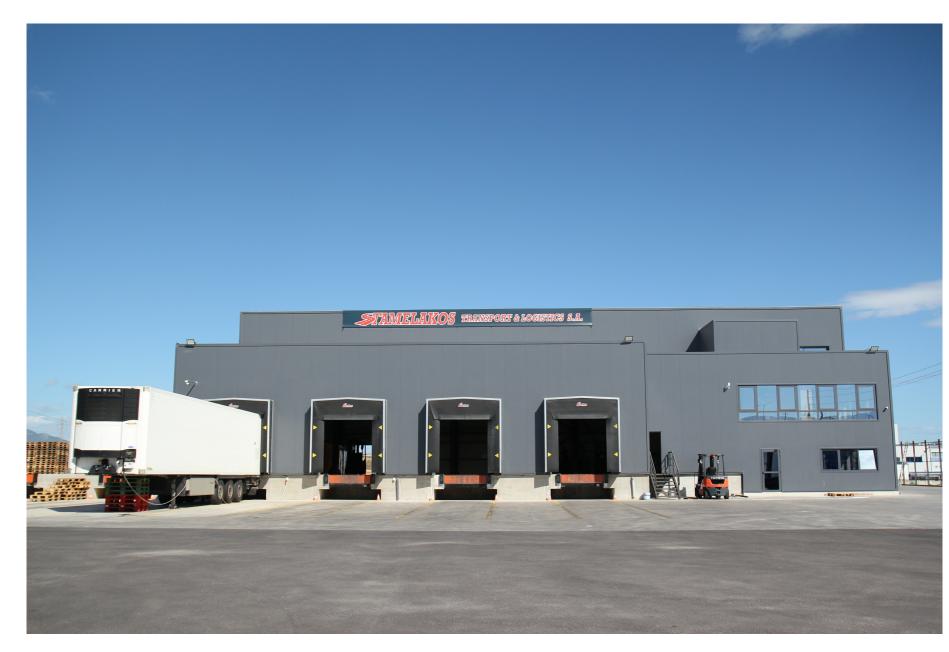

## LOGISTICS WAREHOUSE FOR STAMELAKOS TRANSPORT SA

NEW STORAGE AND DISTRIBUTION CENTER (KAD) total surface area 1,820 sq.m. including floors and canopies.

The project includes the design, construction and erection of a metal building with a gabled boxed roof and peak height of 11.00m, the composite slabs of the office floors and canopies. It includes the cladding and siding of the building with panels, the permanent steel forms of the floor floors as well as the internal fireproof partition that separates the office area from the storage and distribution areas.

**CLIENT** STAMELAKOS TRANSPORT SA

**LOCATION** "PATIMA" PLACE, SCHIMATARI

YEAR OF CONSTRUCTION 2021

WEIGHT 120 TN

Ntampasi Str., St.Thomas Place, 32011

Inofita Boeotia

HELLENIC BUS. REGISTRY No: 13674517000