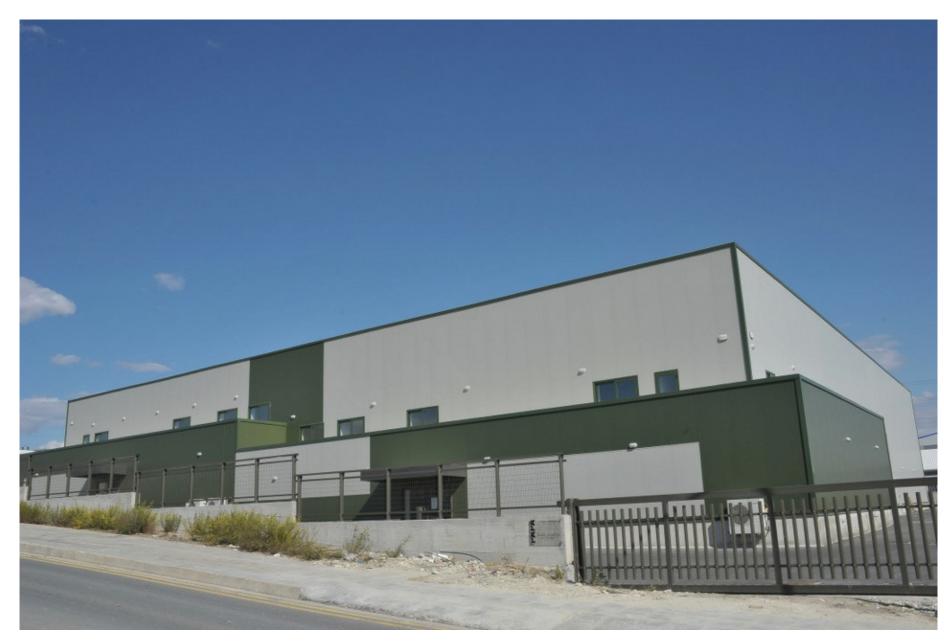

## LOGISTICS WAREHOUSE FOR ROVANIAS LTD

Warehouse, showroom and office building with a total area of 4,200 sq.m. in Ypsona Limassol. The project involved the design, supply and erection of two identical steel buildings statically independent of each other. Each building has a ground floor storage area of 1,150 sq.m. and lofts of 950sq.m. which are used as showrooms and office spaces.

| CLIENT               | ROVANIAS LTD                             |
|----------------------|------------------------------------------|
| LOCATION             | CHEILA INDUSTRIAL AREA, LEMESSOS, CYPRUS |
| YEAR OF CONSTRUCTION | 2010                                     |
| WEIGHT               | 200TN                                    |