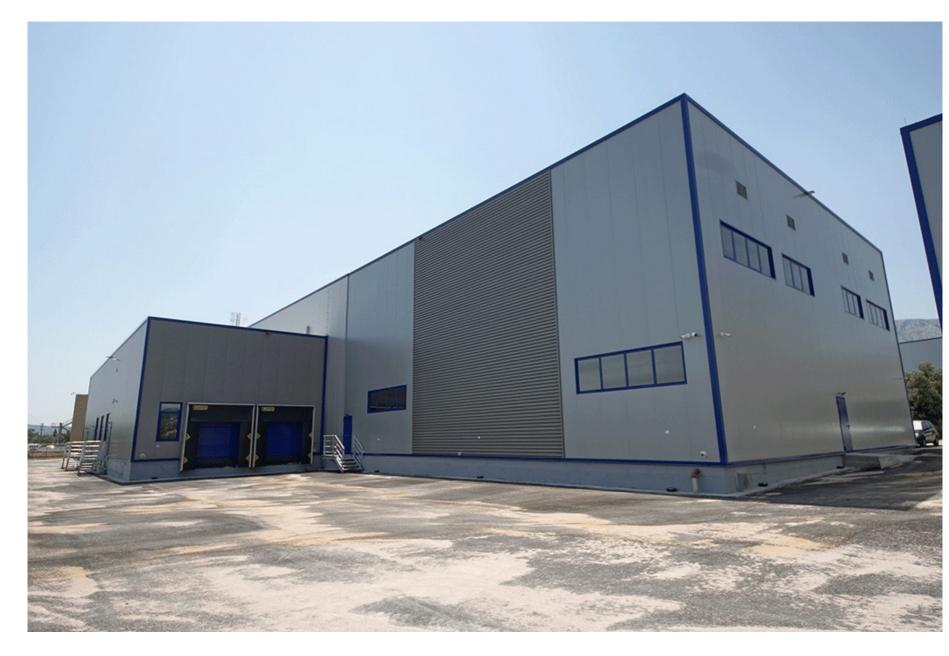

## LOGISTICS WAREHOUSE FOR RAFARM SA

New ground floor warehouses with a total surface of 2411sq.m. in Peania. The project involved the construction of a main ground floor 1978sq.m. warehouse, a 108sq.m. flammable materials storage warehouse and a 325sq.m. warehouse with a basement that will service the product delivery and dispatch areas, product sampling area and staff service area.

**CLIENT** RAFARM SA

**LOCATION** POUSI-CHATZI, MUNICIPALITY OF PEANIA

YEAR OF CONSTRUCTION 2018-2019

WEIGHT 250 TN

Ntampasi Str., St.Thomas Place, 32011

Inofita Boeotia

HELLENIC BUS. REGISTRY No: 13674517000