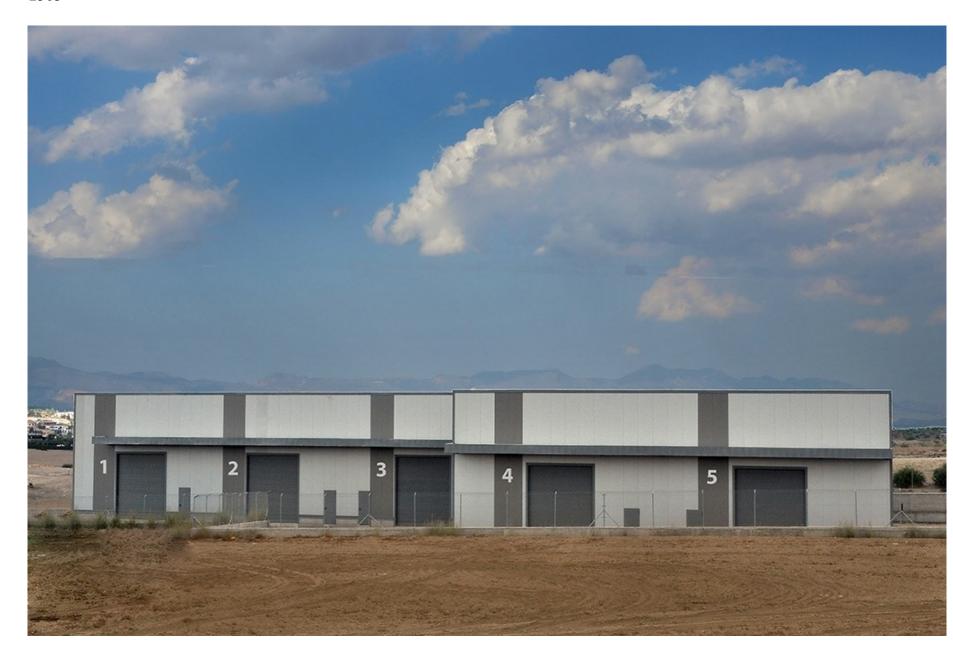

# LOGISTICS WAREHOUSE FOR PANAYIOTIDES G SONS LTD

Commercial warehouses with a total surface area of 3.436sq.m. in Geri, Nicosia. The project involved the construction of a metal building containing seven commercial warehouses with total area of 2.600sq.m, 836sq.m of loft space and 300sq.m. of canopies. The project included the planning, supply and installation of the metal building.

**CLIENT** 

PANAYIOTIDES & SONS LTD

LOCATION

NICOSIA, CYPRUS

#### YEAR OF CONSTRUCTION

2011

## 250 TN