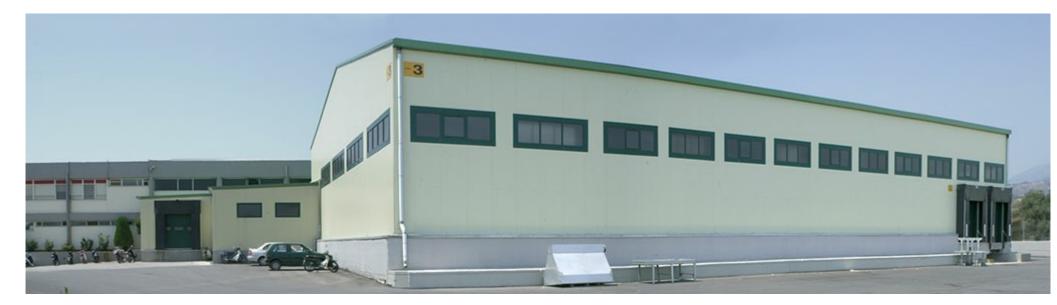

## LOGISTICS WAREHOUSE FOR PALIRROIA SA

Food production and storage building with a total surface area of 2500sq.m.. in Psachna, Evia. The project involved the planning, construction and installation of a metal building with a double hipped roof. Illuminated panels were placed on the roof to provide natural lighting for the building. A special feature of the building is the opening of the 25m roof without the presence of intermediate columns.

| CLIENT               | PALIRROIA SA  |
|----------------------|---------------|
| LOCATION             | Psachna, Evia |
| YEAR OF CONSTRUCTION | 2004          |
| WEIGHT               | 200 TN        |