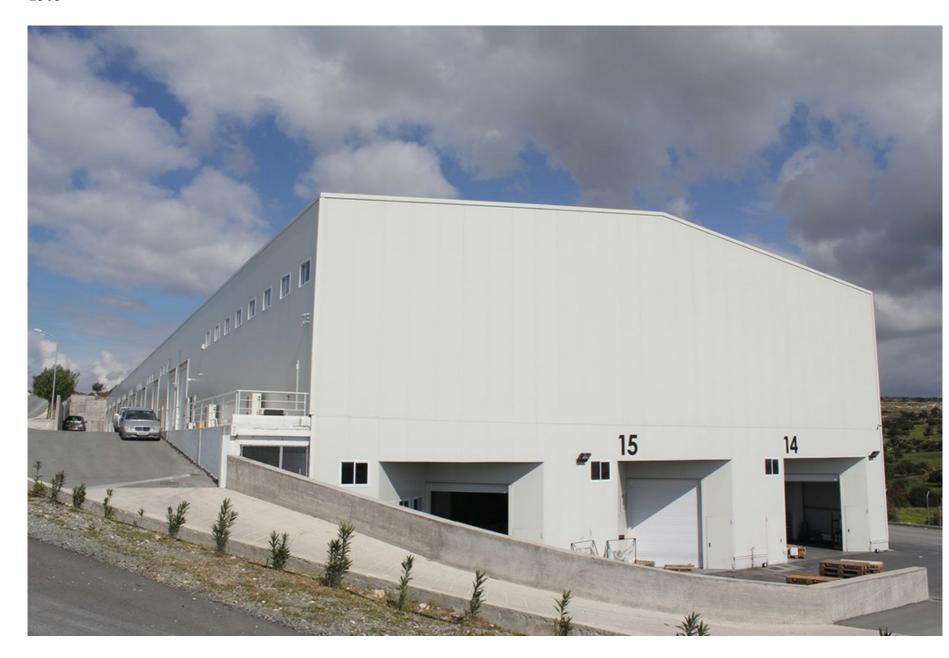

## LOGISTICS WAREHOUSE FOR COMPASS DEVELOPERS LTD

Commercial warehouse with basement, with a total surface area of 6.500sq.m. in the light industrial area of Agios Syla in Ypsona, Limassol.

The project's goal is to meet the storage needs of SMEs and fulfil all the requirements of a modern warehouse. The project included the planning, supply and installation of the metal building, which consists of 5.500 sq.m. storage areas and 1,000 sq.m. auxiliary and office spaces.

| CLIENT               | COMPASS DEVELOPERS LTD |
|----------------------|------------------------|
| LOCATION             | Limassol               |
| YEAR OF CONSTRUCTION | 2011                   |
| WEIGHT               | 350 TN                 |