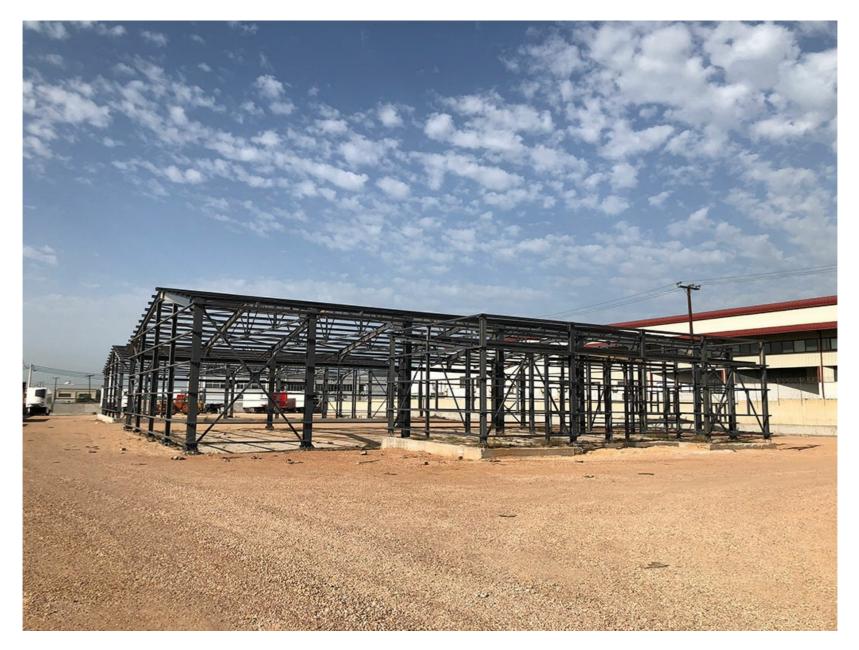

## LOGISTICS WAREHOUSE FOR ATHANASIOS IOAN. THEOLOGIS

Construction of two new ground floor car garages with offices totalling 760sq.m. in Mandra Attica. The project involved designing, manufacturing, painting and installing the metal frame for two new car dealerships.

| CLIENT               | ATHANASIOS IOAN. THEOLOGY   |
|----------------------|-----------------------------|
| LOCATION             | KATO PATIMA, MANDRA, ATTICA |
| YEAR OF CONSTRUCTION | 2016                        |
| WEIGHT               | 150 TN                      |