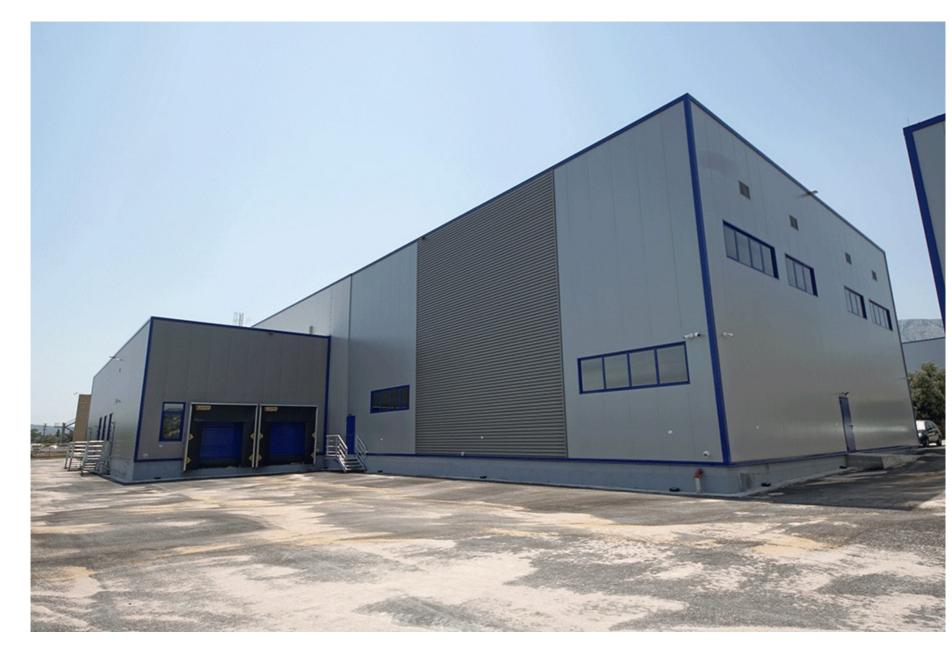

## LOGISTICS WAREHOUSE - RAFARM SA

New ground floor warehouses with a total surface of 2411sq.m. in Peania. The project involved the construction of a main ground floor 1978sq.m. warehouse, a 108sq.m. flammable materials storage warehouse and a 325sq.m. warehouse with a basement that will service the product delivery and dispatch areas, product sampling area and staff service area.

**CLIENT** RAFARM SA

**LOCATION** POUSI-CHATZI, MUNICIPALITY OF PEANIA

YEAR OF CONSTRUCTION 2018-2019

WEIGHT 250 TN

Ntampasi Str., St.Thomas Place, 32011

Inofita Boeotia

HELLENIC BUS. REGISTRY No: 13674517000