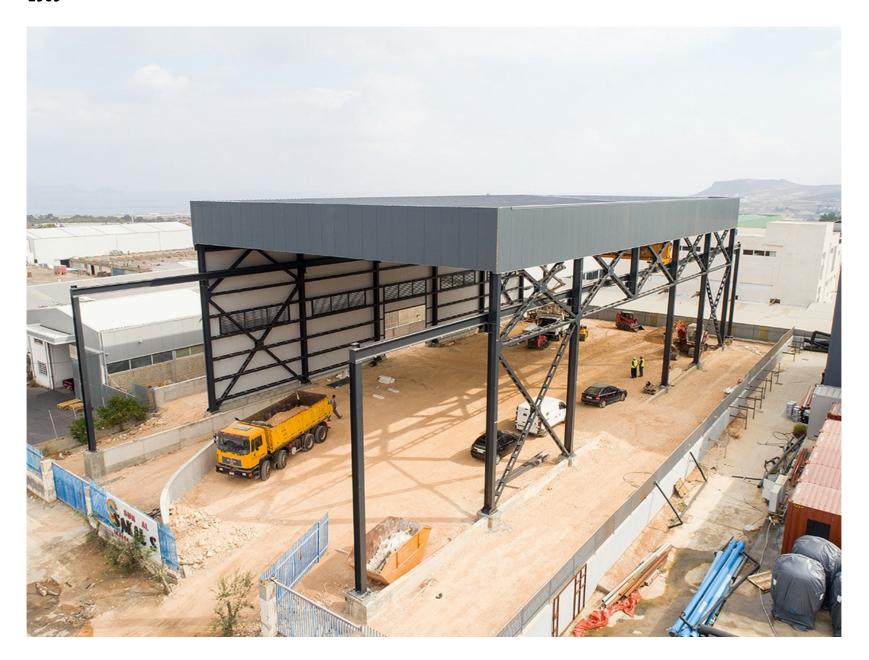

## INDUSTRIAL BUILDING OF SYCHEM SA

Ground floor warehouse with a total surface area of 1,200 sq.m in the Heraklion Industrial Area in Crete.

The project involved the construction and installation of an extension to a ground floor warehouse, in order to increase the company's production capacity and to house a 25 ton capacity crane bridge.

**CLIENT** SYCHEM SA

**LOCATION** HERAKLION INDUSTRIAL AREA, CRETE

YEAR OF CONSTRUCTION 2018

WEIGHT 120 TN

Ntampasi Str., St.Thomas Place, 32011

Inofita Boeotia

HELLENIC BUS. REGISTRY No: 13674517000