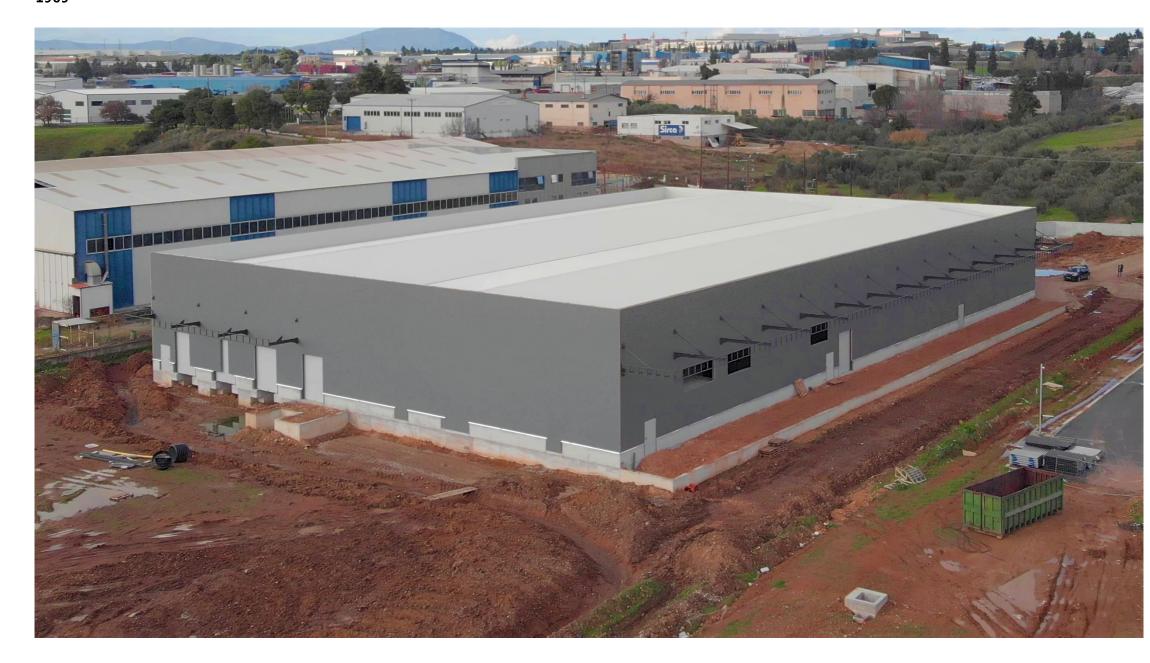

## INDUSTRIAL BUILDING OF ROLLER KAPPATOS SA

Ground floor industrial building with a two-storey office building.

The purpose of the project is the supply, construction and erection of the steel frame of a building measuring 48.77mx76.17m with two gable roofs and height of columns of main frames 7.92m. Also, an open shed measuring 4.80mx29.77m and three steel canopies measuring 3.00mx18.14m and 3.00mx6.23m with a total area of 400sqm were constructed and erected.

**CLIENT** ROLLER KAPPATOS SA

LOCATION INOFYTA, BOEOTIA

YEAR OF CONSTRUCTION 2020

WEIGHT 280 TN