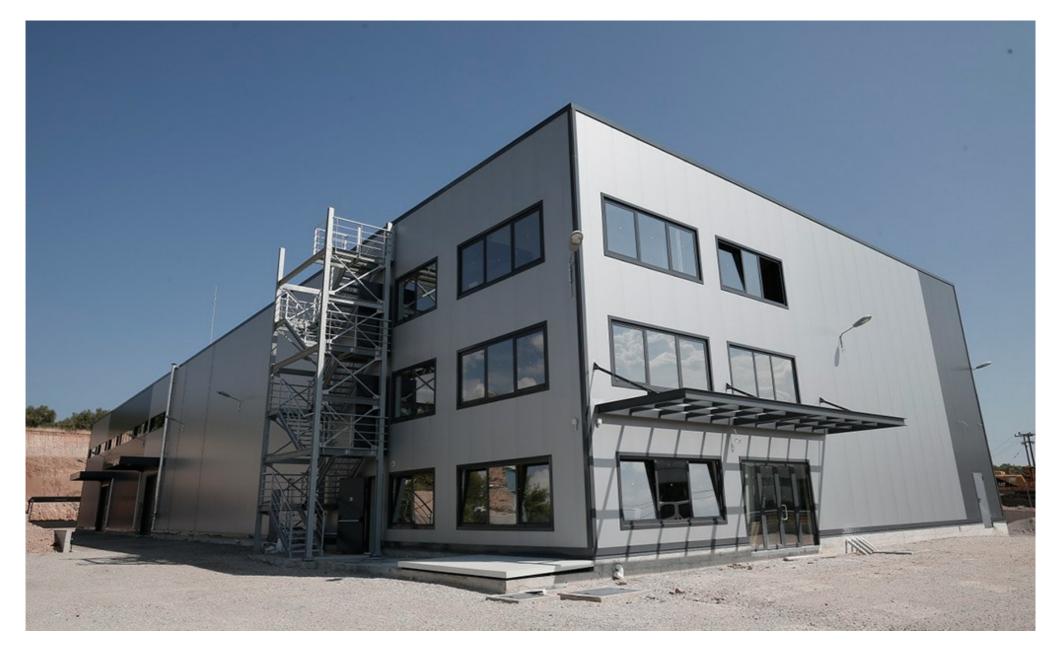

## INDUSTRIAL METALWORK PROJECTS INDUSTRIAL BUILDING OF IOANNIS KYRIOU AND ASSC. OE

An industrial building with a total surface of 2000 sq.m in Inofita, Viotia. The project required the construction of a modern industrial building comprised of production areas, storage areas as well as a two storey office section. The project included the planning, supply and installation of the metal framework of the building, as well as the roof overlay, exterior side panelling, interior fireproof partitions and permanent metal formwork of both floors.

CLIENT

LOCATION

IOANNIS KYRIOU AND ASSC. OE

TEMPELI, INOFITA

YEAR OF CONSTRUCTION

2014

WEIGHT

170TN