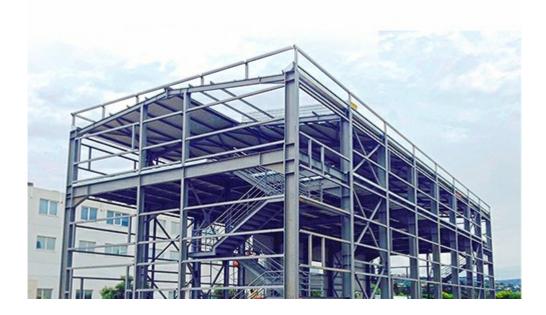

## INDUSTRIAL BUILDING OF GRANTEX SA

New metal building in Egaleo Attica total surface area 1450 sq.m. with a pitched roof and steel loft throughout its length. Covering and siding of the building with polyurethane panels as well as covering the loft with Symdeck50 type steel profiles and Knauf Integral GIFAfloor FHB28mm floor plates are included.

**CLIENT** 

**LOCATION** "Eleonas" place, Egaleo

YEAR OF CONSTRUCTION 2022

WEIGHT 90 TN

Ntampasi Str., St.Thomas Place, 32011

Inofita Boeotia

HELLENIC BUS. REGISTRY No: 13674517000