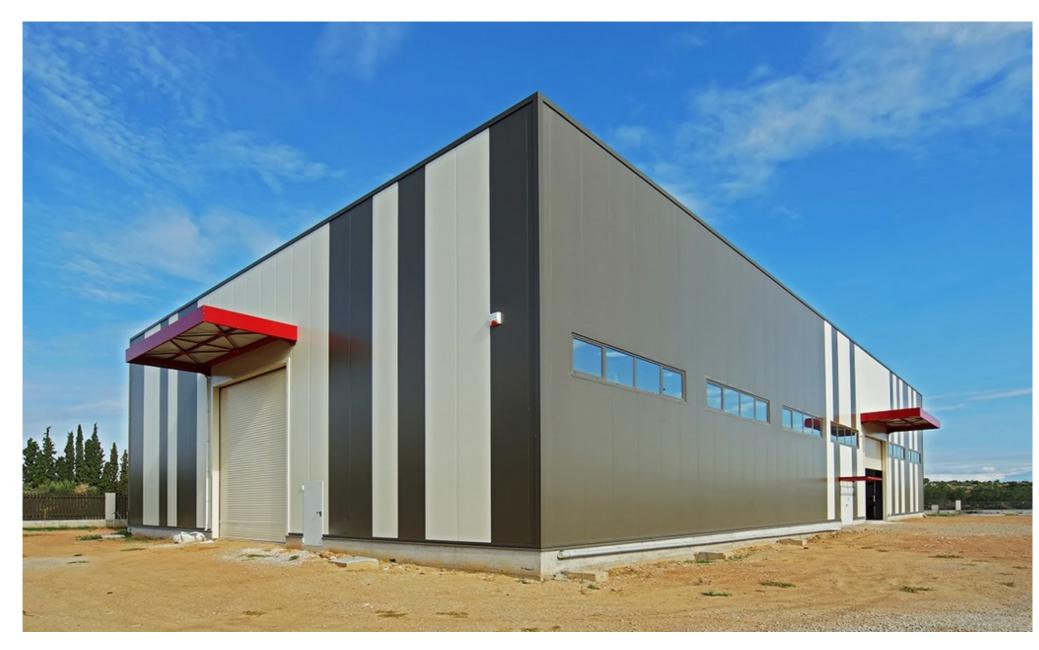

## INDUSTRIAL METALWORK PROJECTS

Industrial building with total surface of 1.100sq.m in Glyfa, Chalkida.

The project involved the planning, construction and installation of a metal building with a double hipped enclosed roof, infrastructure for a 25-ton capacity mobile gantry, as well as the roof overlay and sidewall panelling and the permanent metal form-work of the office space loft structure.