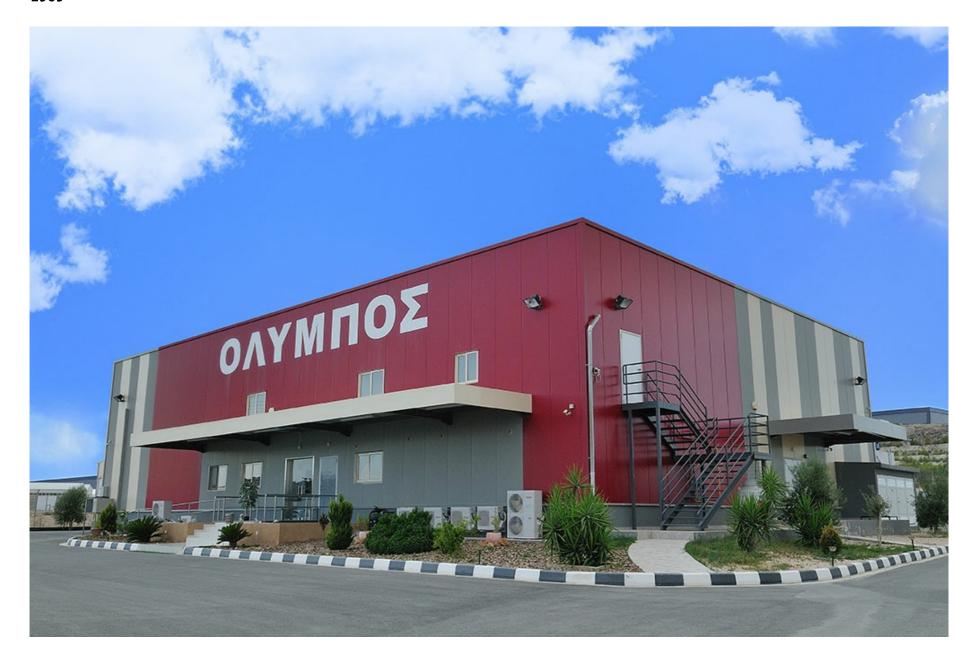

## INDUSTRIAL BUILDING - OLYMPOS LTD

Industrial building and office space totalling 900sq.m.. in Nicosia, Cyprus.

The building consists of 720sq.m. ground floor cooling-freezing-storage-packaging areas. and an 180 sq.m. loft where office spaces are located, along with 160sq.m. canopy.

The project involved the planning, construction and installation of the metal building with a double hipped enclosed roof including roof overlay and side panelling as well as the loft's permanent metal form-work.

CLIENT OLYMPOS LTD

**LOCATION** Nicosia, Cyprus

YEAR OF CONSTRUCTION 2009

WEIGHT 80 TN

Ntampasi Str., St.Thomas Place, 32011

Inofita Boeotia

HELLENIC BUS. REGISTRY No: 13674517000